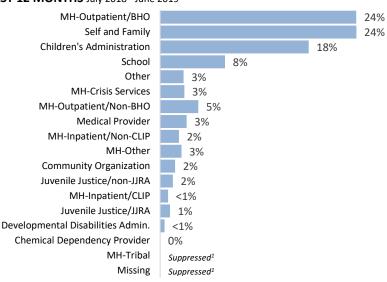

### **LAST 12 MONTHS** July 2018 - June 2019

#### **CUMULATIVE** July 2014 - March 2019

NOTES: Charts reflect data shown on page 3. See additional data notes on that page. ¹In order to protect the privacy of individuals, cells in this data product that represent 10 or fewer persons are not displayed. ²Some additional cells with n>10 have been suppressed to ensure that cells with small numbers cannot be recalculated.