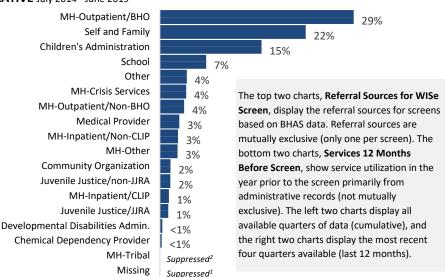

### **Referral Source for WISe Screen**

SOURCE: BHAS

**CUMULATIVE** July 2014 - June 2019

#### **CUMULATIVE** July 2014 - March 2019

NOTES: Charts reflect data shown on page 3. See additional data notes on that page. ¹In order to protect the privacy of individuals, cells in this data product that represent 10 or fewer persons are not displayed. ²Some additional cells with n>10 have been suppressed to ensure that cells with small numbers cannot be recalculated.