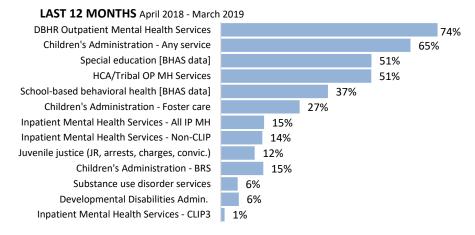

#### **Services 12 Months Before Screen**

SOURCE: Admin data, except education items from BHAS

#### **CUMULATIVE** July 2014 - March 2019

NOTES: Charts reflect data shown on page 3. See additional data notes on that page. ¹In order to protect the privacy of individuals, cells in this data product that represent 10 or fewer persons are not displayed. ²Some additional cells with n>10 have been suppressed to ensure that cells with small numbers cannot be recalculated.