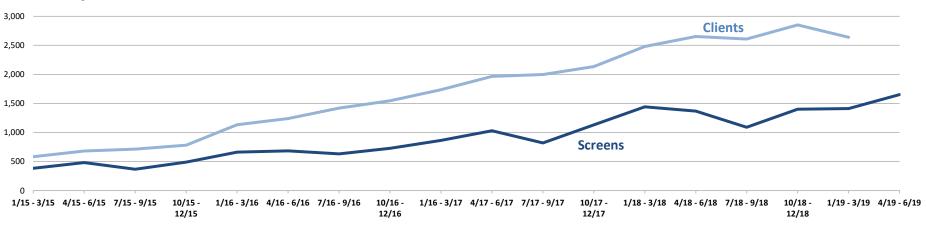

## **Quarterly Counts of Screens and Clients**

|               | NUMBER OF SCREENS (DUPLICATED) |              |                  |             |               |             |               |        |           |                |                | NUMBER OF CLIENTS (UNDUPLICATED) |              |                  |             |               |             |               |        |           |                |                |
|---------------|--------------------------------|--------------|------------------|-------------|---------------|-------------|---------------|--------|-----------|----------------|----------------|----------------------------------|--------------|------------------|-------------|---------------|-------------|---------------|--------|-----------|----------------|----------------|
| QUARTER       | WASHINGTON                     | Great Rivers | Greater Columbia | King County | North Central | North Sound | Pierce County | Salish | Southwest | Spokane Region | Thurston Mason | WASHINGTON                       | Great Rivers | Greater Columbia | King County | North Central | North Sound | Pierce County | Salish | Southwest | Spokane Region | Thurston Mason |
| 1/15 - 3/15   | 384                            | 1            | 125              |             |               | 2           | 90            |        | 57        |                | 61             | 583                              | 1            | 124              |             |               | 105         | 125           |        | 78        |                | 145            |
| 4/15 - 6/15   | 481                            | 15           | 103              |             |               | 153         | 74            |        | 51        | 25             | 60             | 681                              | 20           | 154              |             |               | 109         | 138           |        | 86        | 1              | 172            |
| 7/15 - 9/15   | 367                            | 1            | 101              |             |               | 62          | 62            |        | 40        | 1              | 93             | 713                              | 29           | 168              |             |               | 124         | 136           |        | 71        | 25             | 161            |
| 10/15 - 12/15 | 490                            | 20           | 127              |             |               | 92          | 68            |        | 59        | 16             | 108            | 783                              | 27           | 204              |             |               | 126         | 137           |        | 87        | 26             | 176            |
| 1/16 - 3/16   | 662                            | 38           | 148              | 1           | 1             | 93          | 119           |        | 105       | 1              | 147            | 1,134                            | 38           | 248              | 168         | 11            | 189         | 169           |        | 113       | 26             | 173            |
| 4/16 - 6/16   | 684                            | 35           | 145              | 24          | 16            | 120         | 90            | 43     | 94        | 16             | 101            | 1,241                            | 74           | 274              | 206         | 19            | 200         | 177           | 18     | 135       | 25             | 116            |
| 7/16 - 9/16   | 632                            | 39           | 115              | 31          | 13            | 85          | 121           | 36     | 64        | 55             | 73             | 1,419                            | 82           | 299              | 207         | 25            | 233         | 190           | 29     | 146       | 58             | 154            |
| 10/16 - 12/16 | 726                            | 29           | 141              | 53          | 15            | 95          | 117           | 34     | 84        | 69             | 89             | 1,547                            | 84           | 311              | 211         | 28            | 228         | 218           | 40     | 146       | 104            | 180            |
| 1/16 - 3/17   | 864                            | 45           | 186              | 57          | 15            | 122         | 129           | 28     | 90        | 84             | 108            | 1,738                            | 102          | 351              | 223         | 29            | 251         | 236           | 43     | 147       | 157            | 202            |
| 4/17 - 6/17   | 1,029                          | 79           | 153              | 116         | 33            | 118         | 97            | 49     | 89        | 187            | 108            | 1,967                            | 134          | 347              | 254         | 50            | 261         | 239           | 49     | 156       | 241            | 239            |
| 7/17 - 9/17   | 821                            | 61           | 127              | 55          | 33            | 109         | 135           | 33     | 51        | 148            | 69             | 1,998                            | 152          | 323              | 245         | 63            | 239         | 266           | 59     | 145       | 286            | 224            |
| 10/17 - 12/17 | 1,131                          | 66           | 210              | 79          | 31            | 178         | 87            | 73     | 73        | 218            | 116            | 2,136                            | 167          | 359              | 223         | 76            | 279         | 260           | 71     | 139       | 338            | 227            |
| 1/18 - 3/18   | 1,443                          | 89           | 200              | 103         | 77            | 221         | 151           | 93     | 131       | 259            | 119            | 2,481                            | 193          | 386              | 245         | 115           | 270         | 318           | 122    | 160       | 427            | 250            |
| 4/18 - 6/18   | 1,368                          | 110          | 237              | 157         | 75            | 199         | 91            | 87     | 117       | 196            | 99             | 2,654                            | 223          | 408              | 290         | 134           | 316         | 304           | 160    | 164       | 426            | 232            |
| 7/18 - 9/18   | 1,090                          | 76           | 200              | 83          | 56            | 150         | 107           | 79     | 85        | 189            | 65             | 2,609                            | 218          | 407              | 316         | 133           | 301         | 290           | 162    | 161       | 409            | 219            |
| 10/18 - 12/18 | 1,402                          | 126          | 195              | 99          | 98            | 226         | 147           | 103    | 98        | 232            | 78             | 2,853                            | 229          | 432              | 353         | 145           | 368         | 316           | 191    | 185       | 424            | 217            |
| 1/19 - 3/19   | 1,412                          | 87           | 247              | 123         | 89            | 179         | 134           | 102    | 142       | 224            | 85             | 2,641                            | 232          | 387              | 336         | 149           | 394         | 292           | 201    | 196       | 386            | 100            |
| 4/19 - 6/19   | 1,653                          | 146          | 242              | 220         | 72            | 248         | 128           | 115    | 95        | 289            | 98             |                                  |              |                  |             |               |             |               |        |           |                |                |

NOTES: Counts of screens (not unduplicated; a child may have more than one in each time period) from WISe screening data (BHAS). Counts of clients (unduplicated; at most one in each time period at the state level) from administrative data (ProviderOne). Due to data lag, service data not available as recently as screening data. Service data may be incomplete in the last quarter shown. Regions reflect HCA managed care regions as of January 2019. In order to protect the privacy of individuals, cells in this data product that represent 10 or fewer persons are not displayed. Some additional cells with n>10 have been suppressed to ensure that cells with small numbers cannot be recalculated.