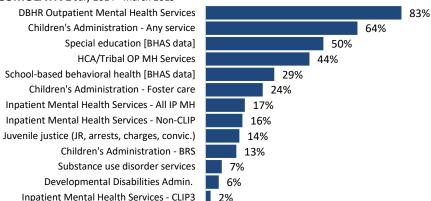

#### **Services 12 Months Before Screen**

SOURCE: Admin data, except education items from BHAS

#### **CUMULATIVE** July 2014 - March 2019

NOTES: Charts reflect data shown on page 3. See additional data notes on that page. ¹In order to protect the privacy of individuals, cells in this data product that represent 10 or fewer persons are not displayed. ²Some additional cells with n>10 have been suppressed to ensure that cells with small numbers cannot be recalculated.