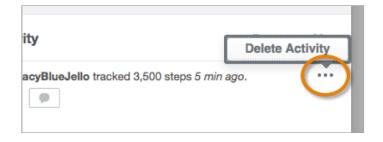

## REMOVING/EDITING CHALLENGE ENTRIES

Navigate to the specific challenge tile and click to open.

In the section below, select "Me" from the activity feed.

2 Locate the date of the incorrect entry by clicking the <arrows> to find the correct date. Select the date.

On the activity feed, locate the incorrect entry, select the three dots and then select "Delete Activity". NOTE: Device-synced activity will not be replaced if deleted.