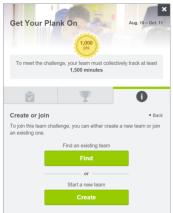

Team name

Teammates

SharkPlank

11/12 
Join team

Create a team

Open the challenge and click "Get started."

2 Click "Create" to start a new team.

**HOW TO CREATE** 

A NEW TEAM

- **3** Enter the following requested information:
  - · Your team name
  - · Team details
  - · Team image
  - Whether your team is open for anyone or is invitationonly
  - Email addresses or user names of co-workers you would like to invite
    - Not sure which email address they use within SmartHealth? Try sending them a personal email to ask for their SmartHealth user name or email address