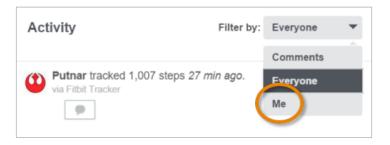

## REMOVING/EDITING CHALLENGE ENTRIES

Navigate to the specific challenge tile and click to open.

In the section below, select "Me" from the activity feed.

2 Locate the date of the incorrect entry by clicking the <arrows> to find the correct date. Select the date.