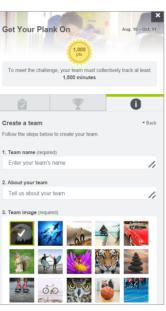

A NEW TEAM

- **3** Enter the following requested information:
  - · Your team name
  - · Team details
  - · Team image
  - Whether your team is open for anyone or is invitationonly
  - Email addresses or user names of co-workers you would like to invite
    - Not sure which email address they use within SmartHealth? Try sending them a personal email to ask for their SmartHealth user name or email address