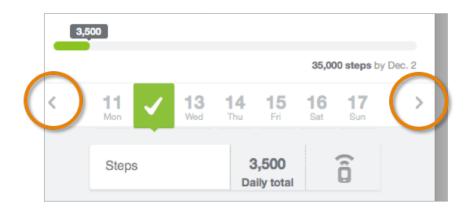

## REMOVING/EDITING CHALLENGE ENTRIES

Navigate to the specific challenge tile and click to open.

In the section below, select "Me" from the activity feed.

2 Locate the date of the incorrect entry by clicking the <arrows> to find the correct date. Select the date.