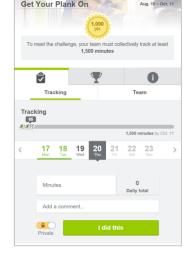

#### **MANUALLY**

① Open the challenge you want to track. Simply choose the day you wish to track, and enter the total number of steps you exercised that day. You can track the current week you're in, plus two weeks back.