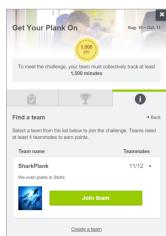

Get Your Plank On

Aug. 10 – Oct. 11

1,000 pts

To meet the challenge, your team must collectively track at least 1,500 minutes

Find a team

Back
Select a team from the list below to join the challenge. Teams need at least 4 teammates to earn points.

Team name

Teammates

SharkPlank

11/12 
Join team

Create a team

Open the challenge and click "Get started."

2 Click "Create" to start a new team.

**HOW TO CREATE** 