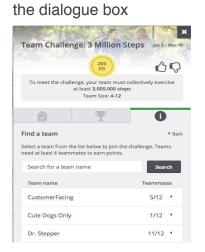

Get Your Plank On

Aug. 10 – Oct. 11

1,000 pts

To meet the challenge, your team must collectively track at least 1,500 minutes

Find a team

Back
Select a team from the list below to join the challenge. Teams need at least 4 teammates to earn points.

Team name

Teammates

SharkPlank

11/12 
Join team

Create a team

Open the challenge and click "Get started."

2 Click "Create" to start a new team.

**HOW TO CREATE** 