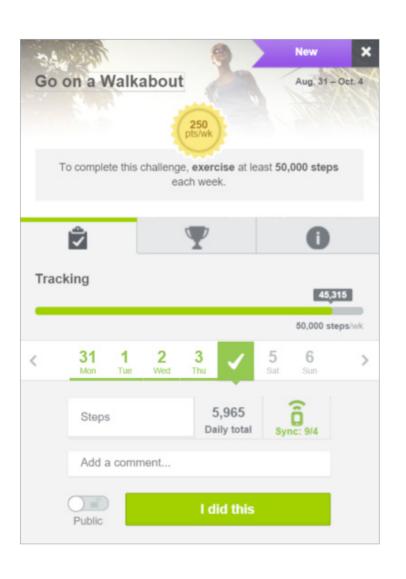

#### **MANUALLY**

① Open the challenge you want to track. Simply choose the day you wish to track, and enter the total number of steps you exercised that day. You can track the current week you're in, plus two weeks back.