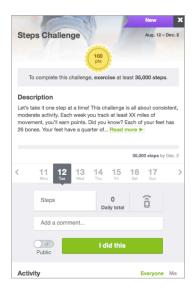

#### **MANUALLY**

① Open the challenge you want to track. Simply choose the day you wish to track, and enter the total number of steps you exercised that day. You can track the current week you're in, plus two weeks back.