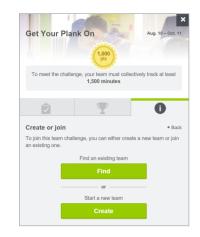

Team name

Teammates

SharkPlank

11/12 
Join team

Create a team

Open the challenge and click "Get started."

2 Click "Create" to start a new team.

**HOW TO CREATE** 

A NEW TEAM

- **3** Enter the following requested information:
  - · Your team name
  - · Team details
  - · Team image
  - Whether your team is open for anyone or is invitationonly
  - Email addresses or user names of co-workers you would like to invite
    - Not sure which email address they use within SmartHealth? Try sending them a personal email to ask for their SmartHealth user name or email address