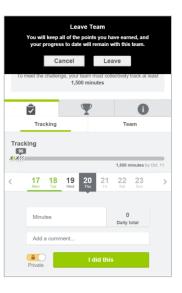

3 Join the challenge by clicking "Join team."

Open the challenge you want to leave, and hover over the top-left corner. An icon will appear saying "Remove me from team."

Click the icon and click "Leave" to remove yourself from the challenge.