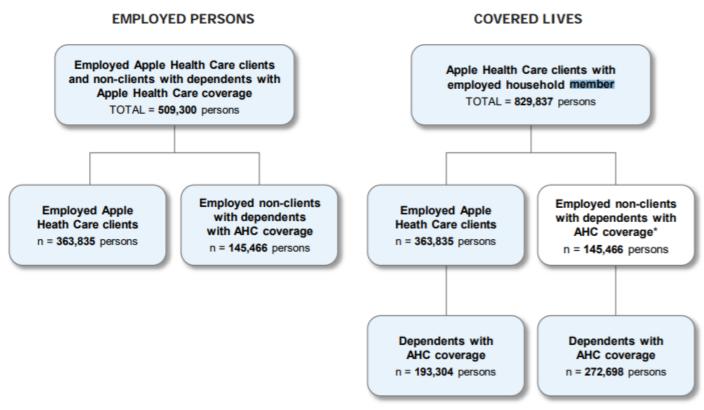

#### **Key Findings**

Figure 1. Overview of Counts of Employed Individuals with Washington Apple Health (Medicaid) Coverage and Covered Dependents of Employed Non-Client Individuals – Average per guarter in CY 2018

<sup>\*</sup>Does not add to covered lives count.

- 1. In the average quarter in CY 2018, there were 1,837,077 persons with Apple Health coverage, excluding clients who received only family planning coverage.
- 2. In the average quarter in CY 2018, there were 363,835 persons with Apple Health coverage and ESD-reported earnings in the quarter (see Table 2A "All Firms"). This represents about 20 percent of all persons with Apple Health coverage in the average quarter in CY 2018.
- 3. The 363,835 employed Apple Health clients had 193,304 dependents with Apple Health coverage, for an average quarterly total of 557,139 covered lives (see Table 2B "All Firms"). This is 30 percent of all persons with Apple Health coverage in the average quarter in CY 2018.
- 4. We use the term "employed non-client individuals with dependents with Apple Health coverage" to refer to employed persons who do not have Apple Health coverage, but who have dependents with Apple Health coverage. In the average quarter in CY 2018, there were 145,466 employed non-client individuals with dependents with Apple Health Care coverage (see Table 3A "All Firms"). There were 272,698 dependents with Apple Health coverage associated with these employed non-clients (see Table 3B "All Firms"). This represents 15 percent of all persons with Apple Health coverage in the average quarter in CY 2018.

- 5. Combining employed Apple Health clients and non-clients, there were 509,300 employed Apple Health clients or non-client individuals with dependents with Apple Health coverage in the average calendar quarter in CY 2018 (see Table 1A "All Firms").
- 6. In the average quarter in CY 2018, there were 829,837 Apple Health covered lives associated with the 509,300 employed Apple Health clients and non-client individuals with dependents with Apple Health coverage (Table 1B "All Firms"). This represents 45 percent of all persons with Apple Health coverage in the average quarter in CY 2018.
- 7. The 509,300 employed Apple Health clients and non-client individuals with dependents with Apple Health coverage in CY 2018 represented a similar number relative to the 522,503 employed clients and non-clients observed in CY 2017.
- 8. In CY 2018, about 63 percent of employed Apple Health clients and non-client individuals with dependents with Apple Health coverage worked for firms with more than 50 employees (see Table 1A "By Firm Size").
- 9. Employed non-client individuals with dependents with Apple Health coverage worked more hours than employed Apple Health medical clients. More than half (55 percent) of non-client individuals with dependents with Apple Health coverage worked full- time (more than 455 hours) in the quarter (Table 3A "All Firms"), compared to only 22 percent of employed Apple Health clients (Table 2A "All Firms").
- 10. There were about 9.5 million months of HCA medical coverage in CY 2018 associated with employed Apple Health clients and non-client individuals with dependents with Apple Health coverage. About 68 percent of the months were associated with employed Apple Health clients (6.5 million coverage months), and about 32 percent were associated with employed non-client individuals with dependents with Apple Health coverage (3.1 million coverage months).
- 11. Estimated HCA medical and DSHS mental health expenditures for the months of coverage associated with employed Apple Health clients and non-client individuals with dependents with Apple Health coverage were \$1.719 billion in CY 2018 (all funds). Of this total, approximately \$541 million were associated with employed Apple Health clients, and \$1.178 billion were associated with employed non-client individuals with dependents with Apple Health coverage.
- 12. Associated annual Apple Health coverage costs were greatest for persons employed in the following industries: Accommodation and Food Services (\$291 million); Retail Trade (\$281 million); and Health and Social Assistance (\$244 million).
- 13. Almost all (92.6 percent) of the annual Apple Health coverage costs were associated with private employers (\$1.592 billion), as opposed to public employers (\$127 million).