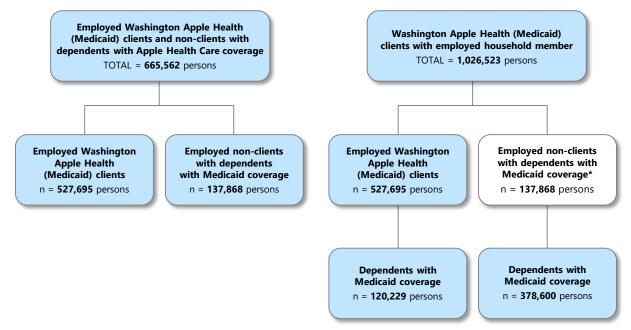

#### Figure 1. Overview of Counts of Employed Individuals with Washington Apple Health (Medicaid) Coverage and Covered Dependents of Employed Non-Client Individuals—Average per Quarter in CY 2022

#### \*Does not add to covered lives count.

- 1. In the average quarter in CY 2022, there were 2,162,649 persons with Apple Health coverage, excluding clients who received only family planning coverage.
- In the average quarter in CY 2022, there were 527,695 persons with Apple Health coverage and ESD-reported earnings in the quarter (see Table 2A "All Firms"). This represents about 24 percent of all persons with Apple Health coverage in the average quarter in CY 2022.
- 3. The 527,695 employed Apple Health clients had 120,229 dependents with Apple Health coverage, for an average quarterly total of 647,924 covered lives (see Table 2B "All Firms"). This is 30 percent of all persons with Apple Health coverage in the average quarter in CY 2022.
- 4. We use the term "employed non-client individuals with dependents with Apple Health coverage" to refer to employed persons who do not have Apple Health coverage, but who have dependents with Apple Health coverage. In the average quarter in CY 2022, there were 137,868 employed non-client individuals with dependents with Apple Health coverage (see Table 3A "All Firms"). There were 378,600 dependents with Apple Health coverage associated with these employed non-clients (see Table 3B "All Firms"). This represents 18 percent of all persons with Apple Health coverage in the average quarter in CY 2022.

- 5. Combining employed Apple Health clients and non-clients, there were 665,562 employed Apple Health clients or non-client individuals with dependents with Apple Health coverage in the average calendar quarter in CY 2022 (see Table 1A "All Firms").
- 6. In the average quarter in CY 2022, there were 1,026,523 Apple Health covered lives associated with the 665,562 employed Apple Health clients and non-client individuals with dependents with Apple Health coverage (Table 1B "All Firms"). This represents 47 percent of all persons with Apple Health coverage in the average quarter in CY 2022.
- 7. The 665,562 employed Apple Health clients and non-client individuals with dependents with Apple Health coverage in CY 2022 represented a 14 percent increase relative to the 571,335 employed clients and non-clients observed in CY 2021.
- 8. In CY 2022, about 63 percent of employed Apple Health clients and non-client individuals with dependents with Apple Health coverage worked for firms with more than 50 employees (see Table 1A "By Firm Size").
- 9. Employed non-client individuals with dependents with Apple Health coverage worked more hours than employed Apple Health clients. More than half (53 percent) of non-client individuals with dependents with Apple Health coverage worked full-time (more than 455 hours) in the quarter (Table 3A "All Firms"), compared to only 27 percent of employed Apple Health clients (Table 2A "All Firms").
- 10. There were about 12.1 million months of Apple Health coverage in CY 2022 associated with employed Apple Health clients and non-client individuals with dependents with Apple Health coverage. About 63 percent of the months were associated with employed Apple Health clients (7.7 million coverage months), and about 37 percent were associated with employed non-client individuals with dependents with Apple Health coverage (4.5 million coverage months).
- 11. Estimated HCA medical and DSHS mental health expenditures for the months of coverage associated with employed Apple Health clients and non-client individuals with dependents with Apple Health coverage were \$2.29 billion in CY 2022 (all funds). Of this total, approximately \$692 million were associated with employed Apple Health clients, and \$1.598 billion were associated with employed non-client individuals with dependents with Apple Health coverage.
- 12. Associated annual Apple Health coverage costs were greatest for persons employed in the following industries: Health and Social Assistance (\$377 million); Retail Trade (\$353 million); and Accommodation and Food Services (\$323 million).
- 13. Almost all (92.3 percent) of the annual Apple Health coverage costs were associated with private employers (\$2.113 billion), as opposed to public employers (\$176 million).
- 14. Detailed information for the largest employers of Apple Health clients and non-client individuals with dependents with Apple Health coverage can be found in the supplemental tables at the end of this report.