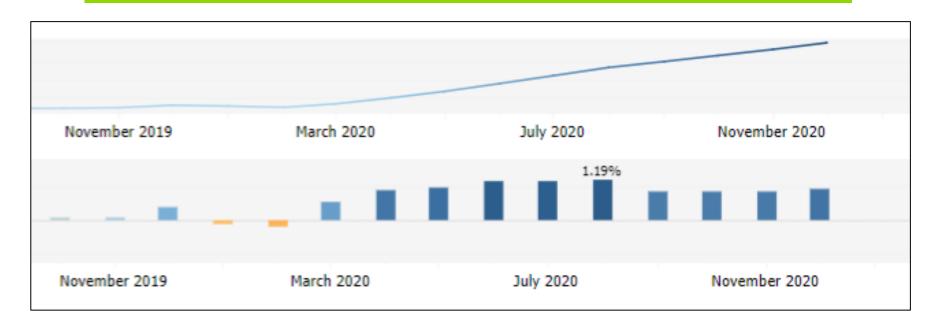

## **Apple Health caseload**

### **Apple Health**

Total population: 7,656,200\*

| Month         | Enrollment** |
|---------------|--------------|
| December 2020 | 2,000,287    |
| December 2019 | 1,827,171    |

Source: \*OFM State of Washington 2020 Population Trends \*\*<u>https://www.hca.wa.gov/about-hca/client-eligibility-data-dashboard</u>

### **Apple Health**

Enrollment numbers continue to grow

HCA not terminating coverage (in most cases)