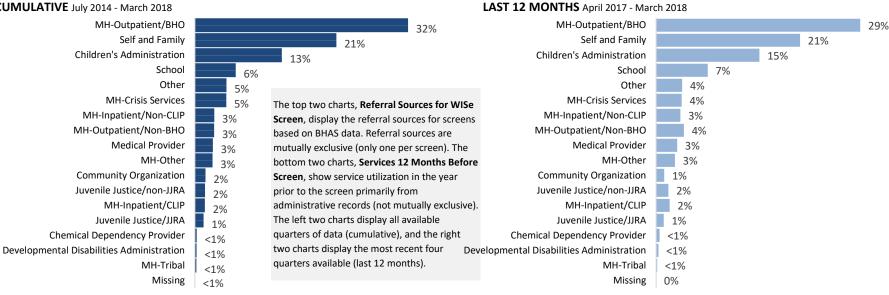

#### Referral Source for WISe Screen

SOURCE: BHAS

CUMULATIVE July 2014 - March 2018

#### **Statewide Screens**

| Duplicated Screens                               | WA             | WASHINGTON STATE, Last 8 Quarters of Data |                            |       |             |       |             |       |             |       |             |       |             |       |             |       |             |       |             |        |
|--------------------------------------------------|----------------|-------------------------------------------|----------------------------|-------|-------------|-------|-------------|-------|-------------|-------|-------------|-------|-------------|-------|-------------|-------|-------------|-------|-------------|--------|
| Referral Source for WISe Screen                  | Cumu<br>07/14- |                                           | Last 12 months 04/17-03/18 |       | 04/16-06/16 |       | 07/16-09/16 |       | 10/16-12/16 |       | 01/17-03/17 |       | 04/17-06/17 |       | 07/17-09/17 |       | 10/17-12/17 |       | 01/18-03/18 |        |
| SOURCE: BHAS                                     | N              | PCT                                       | N                          | PCT   | N           | PCT   | N           | PCT   | N           | PCT   | N           | PCT   | N           | PCT   | N           | PCT   | N           | PCT   | N           | PCT    |
| MH-Outpatient/BHO                                | 3,248          | 32.1%                                     | 1,236                      | 29.4% | 294         | 43.6% | 188         | 30.1% | 223         | 31.2% | 242         | 28.9% | 319         | 32.3% | 213         | 27.2% | 363         | 33.5% | 341         | 25.3%  |
| Self and Family                                  | 2,156          | 21.3%                                     | 871                        | 20.7% | 141         | 20.9% | 177         | 28.3% | 144         | 20.1% | 193         | 23.1% | 167         | 16.9% | 207         | 26.4% | 209         | 19.3% | 288         | 21.4%  |
| Children's Administration                        | 1,326          | 13.1%                                     | 625                        | 14.9% | 43          | 6.4%  | 50          | 8.0%  | 63          | 8.8%  | 94          | 11.2% | 111         | 11.2% | 113         | 14.4% | 141         | 13.0% | 260         | 19.3%  |
| School                                           | 622            | 6.1%                                      | 312                        | 7.4%  | 50          | 7.4%  | 17          | 2.7%  | 55          | 7.7%  | 59          | 7.1%  | 96          | 9.7%  | 13          | 1.7%  | 87          | 8.0%  | 116         | 8.6%   |
| Other                                            | 482            | 4.8%                                      | 157                        | 3.7%  | 23          | 3.4%  | 20          | 3.2%  | 43          | 6.0%  | 40          | 4.8%  | 33          | 3.3%  | 55          | 7.0%  | 35          | 3.2%  | 34          | 2.5%   |
| MH-Crisis Services                               | 478            | 4.7%                                      | 155                        | 3.7%  | 42          | 6.2%  | 30          | 4.8%  | 23          | 3.2%  | 30          | 3.6%  | 46          | 4.7%  | 26          | 3.3%  | 51          | 4.7%  | 32          | 2.4%   |
| MH-Inpatient/Non-CLIP                            | 296            | 2.9%                                      | 147                        | 3.5%  | 13          | 1.9%  | 36          | 5.8%  | 38          | 5.3%  | 30          | 3.6%  | 36          | 3.6%  | 25          | 3.2%  | 36          | 3.3%  | 50          | 3.7%   |
| MH-Outpatient/Non-BHO                            | 294            | 2.9%                                      | 168                        | 4.0%  | 6           | 0.9%  | 29          | 4.6%  | 30          | 4.2%  | 29          | 3.5%  | 38          | 3.8%  | 20          | 2.6%  | 37          | 3.4%  | 73          | 5.4%   |
| Medical Provider                                 | 275            | 2.7%                                      | 127                        | 3.0%  | 14          | 2.1%  | 18          | 2.9%  | 26          | 3.6%  | 31          | 3.7%  | 32          | 3.2%  | 28          | 3.6%  | 32          | 3.0%  | 35          | 2.6%   |
| MH-Other                                         | 270            | 2.7%                                      | 114                        | 2.7%  | 23          | 3.4%  | 21          | 3.4%  | 21          | 2.9%  | 20          | 2.4%  | 25          | 2.5%  | 26          | 3.3%  | 35          | 3.2%  | 28          | 2.1%   |
| Community Organization                           | 162            | 1.6%                                      | 49                         | 1.2%  | 5           | 0.7%  | 13          | 2.1%  | 10          | 1.4%  | 8           | 1.0%  | 19          | 1.9%  | 15          | 1.9%  | 5           | 0.5%  | 10          | 0.7%   |
| Juvenile Justice/non-JJRA                        | 156            | 1.5%                                      | 74                         | 1.8%  | 2           | 0.3%  | 5           | 0.8%  | 10          | 1.4%  | 14          | 1.7%  | 17          | 1.7%  | 8           | 1.0%  | 17          | 1.6%  | 32          | 2.4%   |
| MH-Inpatient/CLIP                                | 152            | 1.5%                                      | 82                         | 2.0%  | 10          | 1.5%  | 12          | 1.9%  | 9           | 1.3%  | 22          | 2.6%  | 29          | 2.9%  | 23          | 2.9%  | 13          | 1.2%  | 17          | 1.3%   |
| Juvenile Justice/JJRA                            | 133            | 1.3%                                      | 46                         | 1.1%  | 6           | 0.9%  | 7           | 1.1%  | 12          | 1.7%  | 17          | 2.0%  | 13          | 1.3%  | 10          | 1.3%  | 7           | 0.6%  | 16          | 1.2%   |
| Chemical Dependency Provider                     | 28             | 0.3%                                      | 21                         | 0.5%  | 0           | 0.0%  | 0           | 0.0%  | 3           | 0.4%  | 3           | 0.4%  | 3           | 0.3%  | 1           | 0.1%  | 7           | 0.6%  | 10          | 0.7%   |
| Developmental Disabilities Administration        | 25             | 0.2%                                      | 14                         | 0.3%  | 3           | 0.4%  | 1           | 0.2%  | 0           | 0.0%  | 2           | 0.2%  | 3           | 0.3%  | 1           | 0.1%  | 7           | 0.6%  | 3           | 0.2%   |
| MH-Tribal                                        | 23             | 0.2%                                      | 6                          | 0.1%  | 0           | 0.0%  | 1           | 0.2%  | 5           | 0.7%  | 2           | 0.2%  | 2           | 0.2%  | 0           | 0.0%  | 2           | 0.2%  | 2           | 0.1%   |
| Missing                                          | 1              | 0.0%                                      | 0                          | 0.0%  | 0           | 0.0%  | 0           | 0.0%  | 0           | 0.0%  | 0           | 0.0%  | 0           | 0.0%  | 0           | 0.0%  | 0           | 0.0%  | 0           | 0.0%   |
| TOTAL                                            | 10,127         | 100%                                      | 4,204                      | 100%  | 675         | 100%  | 625         | 100%  | 715         | 100%  | 836         | 100%  | 989         | 100%  | 784         | 100%  | 1,084       | 100%  | 1,347       | 100%   |
|                                                  | Cumulative     |                                           | Last 12 months             |       |             |       |             |       |             |       |             |       |             |       |             |       |             |       |             |        |
| Services 12 Months Before Screen                 | 07/14-12/17    |                                           | 01/17-12/17                |       | 01/16-03/16 |       | 04/16-06/16 |       | 07/16-09/16 |       | 10/16-12/16 |       | 01/17-03/17 |       | 04/17-06/17 |       | 07/17-09/17 |       | 10/17       | -12/17 |
| SOURCE: Admin data, except BHAS education items  | N              | PCT                                       | N                          | PCT   | N           | PCT   | N           | PCT   | N           | PCT   | N           | PCT   | N           | PCT   | N           | PCT   | N           | PCT   | N           | PCT    |
| DBHR Outpatient Mental Health Services           | 7.771          | 88.7%                                     | 3,163                      | 85.8% | 565         | 86.7% | 609         | 90.4% | 569         | 91.2% | 619         | 86.8% | 736         | 88.0% | 832         | 84.2% | 681         | 87.1% | 914         | 84.6%  |
| Children's Administration - Any service          | 5,563          | 63.5%                                     | 2,272                      | 61.6% | 401         | 61.5% | 404         | 59.9% | 376         | 60.3% | 457         | 64.1% | 509         | 60.9% | 597         | 60.4% | 492         | 62.9% | 674         | 62.4%  |
| Special education [BHAS data]                    | 4,310          |                                           | 1,874                      | 50.8% | 290         | 44.5% | 338         | 50.1% | 297         | 47.6% | 354         | 49.6% | 410         | 49.0% | 508         | 51.4% | 403         | 51.5% | 553         | 51.2%  |
| HCA/Tribal OP MH Services                        | 3,409          | 38.9%                                     | 1,553                      | 42.1% | 213         | 32.7% | 279         | 41.4% | 265         | 42.5% | 286         | 40.1% | 347         | 41.5% | 413         | 41.8% | 341         | 43.6% | 452         | 41.9%  |
| School-based behavioral health [BHAS data]       | 2,144          | 24.5%                                     | 1,022                      | 27.7% | 132         | 20.2% | 151         | 22.4% | 127         | 20.4% | 171         | 24.0% | 190         | 22.7% | 287         | 29.0% | 202         | 25.8% | 343         | 31.8%  |
| Children's Administration - Foster care          | 1,946          |                                           | 780                        | 21.2% | 124         | 19.0% | 113         | 16.8% | 137         | 22.0% | 127         | 17.8% | 169         | 20.2% | 191         | 19.3% | 205         | 26.2% | 215         | 19.9%  |
| Inpatient Mental Health Services - All IP MH     | 1,535          |                                           | 653                        | 17.7% | 92          | 14.1% | 130         | 19.3% | 120         | 19.2% | 121         | 17.0% | 144         | 17.2% | 193         | 19.5% | 141         | 18.0% | 175         | 16.2%  |
| Inpatient Mental Health Services - Non-CLIP      | 1,418          |                                           | 595                        | 16.1% | 85          | 13.0% | 118         | 17.5% | 111         | 17.8% | 117         | 16.4% | 130         | 15.6% | 175         | 17.7% | 122         | 15.6% | 168         | 15.6%  |
| Juvenile justice (JR, arrests, charges, convic.) | 1,380          | 15.7%                                     | 458                        | 12.4% | 120         | 18.4% | 98          | 14.5% | 105         | 16.8% | 106         | 14.9% | 119         | 14.2% | 120         | 12.1% | 97          | 12.4% | 122         | 11.3%  |
| Children's Administration - BRS                  | 1,027          | 11.7%                                     | 395                        | 10.7% | 62          | 9.5%  | 61          | 9.1%  | 90          | 14.4% | 64          | 9.0%  | 81          | 9.7%  | 102         | 10.3% | 123         | 15.7% | 89          | 8.2%   |
| Substance use disorder services                  | 644            | 7.3%                                      | 238                        | 6.5%  | 50          | 7.7%  | 44          | 6.5%  | 44          | 7.1%  | 43          | 6.0%  | 59          | 7.1%  | 69          | 7.0%  | 50          | 6.4%  | 60          | 5.6%   |
| Developmental Disabilities Administration        | 492            | 5.6%                                      | 225                        | 6.1%  | 34          | 5.2%  | 35          | 5.2%  | 39          | 6.3%  | 37          | 5.2%  | 36          | 4.3%  | 67          | 6.8%  | 62          | 7.9%  | 60          | 5.6%   |
| Inpatient Mental Health Services - CLIP          | 235            | 2.7%                                      | 124                        | 3.4%  | 12          | 1.8%  | 19          | 2.8%  | 20          | 3.2%  | 15          | 2.1%  | 30          | 3.6%  | 42          | 4.3%  | 32          | 4.1%  | 20          | 1.9%   |
| TOTAL with linked data available                 | 8,764          | 100%                                      | 3,686                      | 100%  | 652         | 100%  | 674         | 100%  | 624         | 100%  | 713         | 100%  | 836         | 100%  | 988         | 100%  | 782         | 100%  |             | 100%   |
| TOTAL                                            | 8.780          |                                           | 3.693                      | 20070 | 652         |       | 675         |       | 625         |       | 715         |       | 836         |       | 989         |       | 784         |       | 1.084       |        |