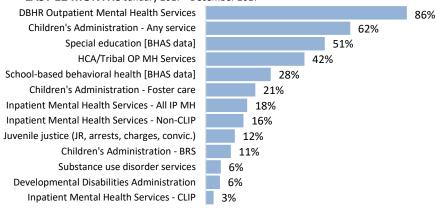

#### **Statewide Screens**

| Duplicated Screens                               | WA             | WASHINGTON STATE, Last 8 Quarters of Data |                            |       |             |       |             |       |             |       |             |       |             |       |             |       |             |       |             |        |
|--------------------------------------------------|----------------|-------------------------------------------|----------------------------|-------|-------------|-------|-------------|-------|-------------|-------|-------------|-------|-------------|-------|-------------|-------|-------------|-------|-------------|--------|
| Referral Source for WISe Screen                  | Cumu<br>07/14- |                                           | Last 12 months 04/17-03/18 |       | 04/16-06/16 |       | 07/16-09/16 |       | 10/16-12/16 |       | 01/17-03/17 |       | 04/17-06/17 |       | 07/17-09/17 |       | 10/17-12/17 |       | 01/18-03/18 |        |
| SOURCE: BHAS                                     | N              | PCT                                       | N                          | PCT   | N           | PCT   | N           | PCT   | N           | PCT   | N           | PCT   | N           | PCT   | N           | PCT   | N           | PCT   | N           | PCT    |
| MH-Outpatient/BHO                                | 3,248          | 32.1%                                     | 1,236                      | 29.4% | 294         | 43.6% | 188         | 30.1% | 223         | 31.2% | 242         | 28.9% | 319         | 32.3% | 213         | 27.2% | 363         | 33.5% | 341         | 25.3%  |
| Self and Family                                  | 2,156          | 21.3%                                     | 871                        | 20.7% | 141         | 20.9% | 177         | 28.3% | 144         | 20.1% | 193         | 23.1% | 167         | 16.9% | 207         | 26.4% | 209         | 19.3% | 288         | 21.4%  |
| Children's Administration                        | 1,326          | 13.1%                                     | 625                        | 14.9% | 43          | 6.4%  | 50          | 8.0%  | 63          | 8.8%  | 94          | 11.2% | 111         | 11.2% | 113         | 14.4% | 141         | 13.0% | 260         | 19.3%  |
| School                                           | 622            | 6.1%                                      | 312                        | 7.4%  | 50          | 7.4%  | 17          | 2.7%  | 55          | 7.7%  | 59          | 7.1%  | 96          | 9.7%  | 13          | 1.7%  | 87          | 8.0%  | 116         | 8.6%   |
| Other                                            | 482            | 4.8%                                      | 157                        | 3.7%  | 23          | 3.4%  | 20          | 3.2%  | 43          | 6.0%  | 40          | 4.8%  | 33          | 3.3%  | 55          | 7.0%  | 35          | 3.2%  | 34          | 2.5%   |
| MH-Crisis Services                               | 478            | 4.7%                                      | 155                        | 3.7%  | 42          | 6.2%  | 30          | 4.8%  | 23          | 3.2%  | 30          | 3.6%  | 46          | 4.7%  | 26          | 3.3%  | 51          | 4.7%  | 32          | 2.4%   |
| MH-Inpatient/Non-CLIP                            | 296            | 2.9%                                      | 147                        | 3.5%  | 13          | 1.9%  | 36          | 5.8%  | 38          | 5.3%  | 30          | 3.6%  | 36          | 3.6%  | 25          | 3.2%  | 36          | 3.3%  | 50          | 3.7%   |
| MH-Outpatient/Non-BHO                            | 294            | 2.9%                                      | 168                        | 4.0%  | 6           | 0.9%  | 29          | 4.6%  | 30          | 4.2%  | 29          | 3.5%  | 38          | 3.8%  | 20          | 2.6%  | 37          | 3.4%  | 73          | 5.4%   |
| Medical Provider                                 | 275            | 2.7%                                      | 127                        | 3.0%  | 14          | 2.1%  | 18          | 2.9%  | 26          | 3.6%  | 31          | 3.7%  | 32          | 3.2%  | 28          | 3.6%  | 32          | 3.0%  | 35          | 2.6%   |
| MH-Other                                         | 270            | 2.7%                                      | 114                        | 2.7%  | 23          | 3.4%  | 21          | 3.4%  | 21          | 2.9%  | 20          | 2.4%  | 25          | 2.5%  | 26          | 3.3%  | 35          | 3.2%  | 28          | 2.1%   |
| Community Organization                           | 162            | 1.6%                                      | 49                         | 1.2%  | 5           | 0.7%  | 13          | 2.1%  | 10          | 1.4%  | 8           | 1.0%  | 19          | 1.9%  | 15          | 1.9%  | 5           | 0.5%  | 10          | 0.7%   |
| Juvenile Justice/non-JJRA                        | 156            | 1.5%                                      | 74                         | 1.8%  | 2           | 0.3%  | 5           | 0.8%  | 10          | 1.4%  | 14          | 1.7%  | 17          | 1.7%  | 8           | 1.0%  | 17          | 1.6%  | 32          | 2.4%   |
| MH-Inpatient/CLIP                                | 152            | 1.5%                                      | 82                         | 2.0%  | 10          | 1.5%  | 12          | 1.9%  | 9           | 1.3%  | 22          | 2.6%  | 29          | 2.9%  | 23          | 2.9%  | 13          | 1.2%  | 17          | 1.3%   |
| Juvenile Justice/JJRA                            | 133            | 1.3%                                      | 46                         | 1.1%  | 6           | 0.9%  | 7           | 1.1%  | 12          | 1.7%  | 17          | 2.0%  | 13          | 1.3%  | 10          | 1.3%  | 7           | 0.6%  | 16          | 1.2%   |
| Chemical Dependency Provider                     | 28             | 0.3%                                      | 21                         | 0.5%  | 0           | 0.0%  | 0           | 0.0%  | 3           | 0.4%  | 3           | 0.4%  | 3           | 0.3%  | 1           | 0.1%  | 7           | 0.6%  | 10          | 0.7%   |
| Developmental Disabilities Administration        | 25             | 0.2%                                      | 14                         | 0.3%  | 3           | 0.4%  | 1           | 0.2%  | 0           | 0.0%  | 2           | 0.2%  | 3           | 0.3%  | 1           | 0.1%  | 7           | 0.6%  | 3           | 0.2%   |
| MH-Tribal                                        | 23             | 0.2%                                      | 6                          | 0.1%  | 0           | 0.0%  | 1           | 0.2%  | 5           | 0.7%  | 2           | 0.2%  | 2           | 0.2%  | 0           | 0.0%  | 2           | 0.2%  | 2           | 0.1%   |
| Missing                                          | 1              | 0.0%                                      | 0                          | 0.0%  | 0           | 0.0%  | 0           | 0.0%  | 0           | 0.0%  | 0           | 0.0%  | 0           | 0.0%  | 0           | 0.0%  | 0           | 0.0%  | 0           | 0.0%   |
| TOTAL                                            | 10,127         | 100%                                      | 4,204                      | 100%  | 675         | 100%  | 625         | 100%  | 715         | 100%  | 836         | 100%  | 989         | 100%  | 784         | 100%  | 1,084       | 100%  | 1,347       | 100%   |
|                                                  | Cumulative     |                                           | Last 12 months             |       |             |       |             |       |             |       |             |       |             |       |             |       |             |       |             |        |
| Services 12 Months Before Screen                 | 07/14-12/17    |                                           | 01/17-12/17                |       | 01/16-03/16 |       | 04/16-06/16 |       | 07/16-09/16 |       | 10/16-12/16 |       | 01/17-03/17 |       | 04/17-06/17 |       | 07/17-09/17 |       | 10/17       | -12/17 |
| SOURCE: Admin data, except BHAS education items  | N              | PCT                                       | N                          | PCT   | N           | PCT   | N           | PCT   | N           | PCT   | N           | PCT   | N           | PCT   | N           | PCT   | N           | PCT   | N           | PCT    |
| DBHR Outpatient Mental Health Services           | 7.771          | 88.7%                                     | 3,163                      | 85.8% | 565         | 86.7% | 609         | 90.4% | 569         | 91.2% | 619         | 86.8% | 736         | 88.0% | 832         | 84.2% | 681         | 87.1% | 914         | 84.6%  |
| Children's Administration - Any service          | 5,563          | 63.5%                                     | 2,272                      | 61.6% | 401         | 61.5% | 404         | 59.9% | 376         | 60.3% | 457         | 64.1% | 509         | 60.9% | 597         | 60.4% | 492         | 62.9% | 674         | 62.4%  |
| Special education [BHAS data]                    | 4,310          |                                           | 1,874                      | 50.8% | 290         | 44.5% | 338         | 50.1% | 297         | 47.6% | 354         | 49.6% | 410         | 49.0% | 508         | 51.4% | 403         | 51.5% | 553         | 51.2%  |
| HCA/Tribal OP MH Services                        | 3,409          | 38.9%                                     | 1,553                      | 42.1% | 213         | 32.7% | 279         | 41.4% | 265         | 42.5% | 286         | 40.1% | 347         | 41.5% | 413         | 41.8% | 341         | 43.6% | 452         | 41.9%  |
| School-based behavioral health [BHAS data]       | 2,144          | 24.5%                                     | 1,022                      | 27.7% | 132         | 20.2% | 151         | 22.4% | 127         | 20.4% | 171         | 24.0% | 190         | 22.7% | 287         | 29.0% | 202         | 25.8% | 343         | 31.8%  |
| Children's Administration - Foster care          | 1,946          |                                           | 780                        | 21.2% | 124         | 19.0% | 113         | 16.8% | 137         | 22.0% | 127         | 17.8% | 169         | 20.2% | 191         | 19.3% | 205         | 26.2% | 215         | 19.9%  |
| Inpatient Mental Health Services - All IP MH     | 1,535          |                                           | 653                        | 17.7% | 92          | 14.1% | 130         | 19.3% | 120         | 19.2% | 121         | 17.0% | 144         | 17.2% | 193         | 19.5% | 141         | 18.0% | 175         | 16.2%  |
| Inpatient Mental Health Services - Non-CLIP      | 1,418          |                                           | 595                        | 16.1% | 85          | 13.0% | 118         | 17.5% | 111         | 17.8% | 117         | 16.4% | 130         | 15.6% | 175         | 17.7% | 122         | 15.6% | 168         | 15.6%  |
| Juvenile justice (JR, arrests, charges, convic.) | 1,380          | 15.7%                                     | 458                        | 12.4% | 120         | 18.4% | 98          | 14.5% | 105         | 16.8% | 106         | 14.9% | 119         | 14.2% | 120         | 12.1% | 97          | 12.4% | 122         | 11.3%  |
| Children's Administration - BRS                  | 1,027          | 11.7%                                     | 395                        | 10.7% | 62          | 9.5%  | 61          | 9.1%  | 90          | 14.4% | 64          | 9.0%  | 81          | 9.7%  | 102         | 10.3% | 123         | 15.7% | 89          | 8.2%   |
| Substance use disorder services                  | 644            | 7.3%                                      | 238                        | 6.5%  | 50          | 7.7%  | 44          | 6.5%  | 44          | 7.1%  | 43          | 6.0%  | 59          | 7.1%  | 69          | 7.0%  | 50          | 6.4%  | 60          | 5.6%   |
| Developmental Disabilities Administration        | 492            | 5.6%                                      | 225                        | 6.1%  | 34          | 5.2%  | 35          | 5.2%  | 39          | 6.3%  | 37          | 5.2%  | 36          | 4.3%  | 67          | 6.8%  | 62          | 7.9%  | 60          | 5.6%   |
| Inpatient Mental Health Services - CLIP          | 235            | 2.7%                                      | 124                        | 3.4%  | 12          | 1.8%  | 19          | 2.8%  | 20          | 3.2%  | 15          | 2.1%  | 30          | 3.6%  | 42          | 4.3%  | 32          | 4.1%  | 20          | 1.9%   |
| TOTAL with linked data available                 | 8,764          | 100%                                      | 3,686                      | 100%  | 652         | 100%  | 674         | 100%  | 624         | 100%  | 713         | 100%  | 836         | 100%  | 988         | 100%  | 782         | 100%  |             | 100%   |
| TOTAL                                            | 8.780          |                                           | 3.693                      | 20070 | 652         |       | 675         |       | 625         |       | 715         |       | 836         |       | 989         |       | 784         |       | 1.084       |        |

NOTES: The most recent complete quarter of data for screen referral sources is 1/18-3/18. The most recent quarter of data for services in the 12 months before screen is 10/17-12/17. As such, time periods are defined differently for the upper and lower tables. Please note that due to the transition in DBHR data systems, the SUD services indicator may be incomplete for time periods past 3/16.