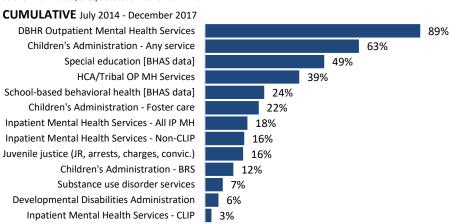

#### Services 12 Months Before Screen

SOURCE: Admin data, except education items from BHAS

#### **Statewide Screens**

| Duplicated Screens                               | WA             | WASHINGTON STATE, Last 8 Quarters of Data |                            |       |             |       |             |       |             |       |             |       |             |       |             |       |             |       |             |        |
|--------------------------------------------------|----------------|-------------------------------------------|----------------------------|-------|-------------|-------|-------------|-------|-------------|-------|-------------|-------|-------------|-------|-------------|-------|-------------|-------|-------------|--------|
| Referral Source for WISe Screen                  | Cumu<br>07/14- |                                           | Last 12 months 04/17-03/18 |       | 04/16-06/16 |       | 07/16-09/16 |       | 10/16-12/16 |       | 01/17-03/17 |       | 04/17-06/17 |       | 07/17-09/17 |       | 10/17-12/17 |       | 01/18-03/18 |        |
| SOURCE: BHAS                                     | N              | PCT                                       | N                          | PCT   | N           | PCT   | N           | PCT   | N           | PCT   | N           | PCT   | N           | PCT   | N           | PCT   | N           | PCT   | N           | PCT    |
| MH-Outpatient/BHO                                | 3,248          | 32.1%                                     | 1,236                      | 29.4% | 294         | 43.6% | 188         | 30.1% | 223         | 31.2% | 242         | 28.9% | 319         | 32.3% | 213         | 27.2% | 363         | 33.5% | 341         | 25.3%  |
| Self and Family                                  | 2,156          | 21.3%                                     | 871                        | 20.7% | 141         | 20.9% | 177         | 28.3% | 144         | 20.1% | 193         | 23.1% | 167         | 16.9% | 207         | 26.4% | 209         | 19.3% | 288         | 21.4%  |
| Children's Administration                        | 1,326          | 13.1%                                     | 625                        | 14.9% | 43          | 6.4%  | 50          | 8.0%  | 63          | 8.8%  | 94          | 11.2% | 111         | 11.2% | 113         | 14.4% | 141         | 13.0% | 260         | 19.3%  |
| School                                           | 622            | 6.1%                                      | 312                        | 7.4%  | 50          | 7.4%  | 17          | 2.7%  | 55          | 7.7%  | 59          | 7.1%  | 96          | 9.7%  | 13          | 1.7%  | 87          | 8.0%  | 116         | 8.6%   |
| Other                                            | 482            | 4.8%                                      | 157                        | 3.7%  | 23          | 3.4%  | 20          | 3.2%  | 43          | 6.0%  | 40          | 4.8%  | 33          | 3.3%  | 55          | 7.0%  | 35          | 3.2%  | 34          | 2.5%   |
| MH-Crisis Services                               | 478            | 4.7%                                      | 155                        | 3.7%  | 42          | 6.2%  | 30          | 4.8%  | 23          | 3.2%  | 30          | 3.6%  | 46          | 4.7%  | 26          | 3.3%  | 51          | 4.7%  | 32          | 2.4%   |
| MH-Inpatient/Non-CLIP                            | 296            | 2.9%                                      | 147                        | 3.5%  | 13          | 1.9%  | 36          | 5.8%  | 38          | 5.3%  | 30          | 3.6%  | 36          | 3.6%  | 25          | 3.2%  | 36          | 3.3%  | 50          | 3.7%   |
| MH-Outpatient/Non-BHO                            | 294            | 2.9%                                      | 168                        | 4.0%  | 6           | 0.9%  | 29          | 4.6%  | 30          | 4.2%  | 29          | 3.5%  | 38          | 3.8%  | 20          | 2.6%  | 37          | 3.4%  | 73          | 5.4%   |
| Medical Provider                                 | 275            | 2.7%                                      | 127                        | 3.0%  | 14          | 2.1%  | 18          | 2.9%  | 26          | 3.6%  | 31          | 3.7%  | 32          | 3.2%  | 28          | 3.6%  | 32          | 3.0%  | 35          | 2.6%   |
| MH-Other                                         | 270            | 2.7%                                      | 114                        | 2.7%  | 23          | 3.4%  | 21          | 3.4%  | 21          | 2.9%  | 20          | 2.4%  | 25          | 2.5%  | 26          | 3.3%  | 35          | 3.2%  | 28          | 2.1%   |
| Community Organization                           | 162            | 1.6%                                      | 49                         | 1.2%  | 5           | 0.7%  | 13          | 2.1%  | 10          | 1.4%  | 8           | 1.0%  | 19          | 1.9%  | 15          | 1.9%  | 5           | 0.5%  | 10          | 0.7%   |
| Juvenile Justice/non-JJRA                        | 156            | 1.5%                                      | 74                         | 1.8%  | 2           | 0.3%  | 5           | 0.8%  | 10          | 1.4%  | 14          | 1.7%  | 17          | 1.7%  | 8           | 1.0%  | 17          | 1.6%  | 32          | 2.4%   |
| MH-Inpatient/CLIP                                | 152            | 1.5%                                      | 82                         | 2.0%  | 10          | 1.5%  | 12          | 1.9%  | 9           | 1.3%  | 22          | 2.6%  | 29          | 2.9%  | 23          | 2.9%  | 13          | 1.2%  | 17          | 1.3%   |
| Juvenile Justice/JJRA                            | 133            | 1.3%                                      | 46                         | 1.1%  | 6           | 0.9%  | 7           | 1.1%  | 12          | 1.7%  | 17          | 2.0%  | 13          | 1.3%  | 10          | 1.3%  | 7           | 0.6%  | 16          | 1.2%   |
| Chemical Dependency Provider                     | 28             | 0.3%                                      | 21                         | 0.5%  | 0           | 0.0%  | 0           | 0.0%  | 3           | 0.4%  | 3           | 0.4%  | 3           | 0.3%  | 1           | 0.1%  | 7           | 0.6%  | 10          | 0.7%   |
| Developmental Disabilities Administration        | 25             | 0.2%                                      | 14                         | 0.3%  | 3           | 0.4%  | 1           | 0.2%  | 0           | 0.0%  | 2           | 0.2%  | 3           | 0.3%  | 1           | 0.1%  | 7           | 0.6%  | 3           | 0.2%   |
| MH-Tribal                                        | 23             | 0.2%                                      | 6                          | 0.1%  | 0           | 0.0%  | 1           | 0.2%  | 5           | 0.7%  | 2           | 0.2%  | 2           | 0.2%  | 0           | 0.0%  | 2           | 0.2%  | 2           | 0.1%   |
| Missing                                          | 1              | 0.0%                                      | 0                          | 0.0%  | 0           | 0.0%  | 0           | 0.0%  | 0           | 0.0%  | 0           | 0.0%  | 0           | 0.0%  | 0           | 0.0%  | 0           | 0.0%  | 0           | 0.0%   |
| TOTAL                                            | 10,127         | 100%                                      | 4,204                      | 100%  | 675         | 100%  | 625         | 100%  | 715         | 100%  | 836         | 100%  | 989         | 100%  | 784         | 100%  | 1,084       | 100%  | 1,347       | 100%   |
|                                                  | Cumulative     |                                           | Last 12 months             |       |             |       |             |       |             |       |             |       |             |       |             |       |             |       |             |        |
| Services 12 Months Before Screen                 | 07/14-12/17    |                                           | 01/17-12/17                |       | 01/16-03/16 |       | 04/16-06/16 |       | 07/16-09/16 |       | 10/16-12/16 |       | 01/17-03/17 |       | 04/17-06/17 |       | 07/17-09/17 |       | 10/17       | -12/17 |
| SOURCE: Admin data, except BHAS education items  | N              | PCT                                       | N                          | PCT   | N           | PCT   | N           | PCT   | N           | PCT   | N           | PCT   | N           | PCT   | N           | PCT   | N           | PCT   | N           | PCT    |
| DBHR Outpatient Mental Health Services           | 7.771          | 88.7%                                     | 3,163                      | 85.8% | 565         | 86.7% | 609         | 90.4% | 569         | 91.2% | 619         | 86.8% | 736         | 88.0% | 832         | 84.2% | 681         | 87.1% | 914         | 84.6%  |
| Children's Administration - Any service          | 5,563          | 63.5%                                     | 2,272                      | 61.6% | 401         | 61.5% | 404         | 59.9% | 376         | 60.3% | 457         | 64.1% | 509         | 60.9% | 597         | 60.4% | 492         | 62.9% | 674         | 62.4%  |
| Special education [BHAS data]                    | 4,310          |                                           | 1,874                      | 50.8% | 290         | 44.5% | 338         | 50.1% | 297         | 47.6% | 354         | 49.6% | 410         | 49.0% | 508         | 51.4% | 403         | 51.5% | 553         | 51.2%  |
| HCA/Tribal OP MH Services                        | 3,409          | 38.9%                                     | 1,553                      | 42.1% | 213         | 32.7% | 279         | 41.4% | 265         | 42.5% | 286         | 40.1% | 347         | 41.5% | 413         | 41.8% | 341         | 43.6% | 452         | 41.9%  |
| School-based behavioral health [BHAS data]       | 2,144          | 24.5%                                     | 1,022                      | 27.7% | 132         | 20.2% | 151         | 22.4% | 127         | 20.4% | 171         | 24.0% | 190         | 22.7% | 287         | 29.0% | 202         | 25.8% | 343         | 31.8%  |
| Children's Administration - Foster care          | 1,946          |                                           | 780                        | 21.2% | 124         | 19.0% | 113         | 16.8% | 137         | 22.0% | 127         | 17.8% | 169         | 20.2% | 191         | 19.3% | 205         | 26.2% | 215         | 19.9%  |
| Inpatient Mental Health Services - All IP MH     | 1,535          |                                           | 653                        | 17.7% | 92          | 14.1% | 130         | 19.3% | 120         | 19.2% | 121         | 17.0% | 144         | 17.2% | 193         | 19.5% | 141         | 18.0% | 175         | 16.2%  |
| Inpatient Mental Health Services - Non-CLIP      | 1,418          |                                           | 595                        | 16.1% | 85          | 13.0% | 118         | 17.5% | 111         | 17.8% | 117         | 16.4% | 130         | 15.6% | 175         | 17.7% | 122         | 15.6% | 168         | 15.6%  |
| Juvenile justice (JR, arrests, charges, convic.) | 1,380          | 15.7%                                     | 458                        | 12.4% | 120         | 18.4% | 98          | 14.5% | 105         | 16.8% | 106         | 14.9% | 119         | 14.2% | 120         | 12.1% | 97          | 12.4% | 122         | 11.3%  |
| Children's Administration - BRS                  | 1,027          | 11.7%                                     | 395                        | 10.7% | 62          | 9.5%  | 61          | 9.1%  | 90          | 14.4% | 64          | 9.0%  | 81          | 9.7%  | 102         | 10.3% | 123         | 15.7% | 89          | 8.2%   |
| Substance use disorder services                  | 644            | 7.3%                                      | 238                        | 6.5%  | 50          | 7.7%  | 44          | 6.5%  | 44          | 7.1%  | 43          | 6.0%  | 59          | 7.1%  | 69          | 7.0%  | 50          | 6.4%  | 60          | 5.6%   |
| Developmental Disabilities Administration        | 492            | 5.6%                                      | 225                        | 6.1%  | 34          | 5.2%  | 35          | 5.2%  | 39          | 6.3%  | 37          | 5.2%  | 36          | 4.3%  | 67          | 6.8%  | 62          | 7.9%  | 60          | 5.6%   |
| Inpatient Mental Health Services - CLIP          | 235            | 2.7%                                      | 124                        | 3.4%  | 12          | 1.8%  | 19          | 2.8%  | 20          | 3.2%  | 15          | 2.1%  | 30          | 3.6%  | 42          | 4.3%  | 32          | 4.1%  | 20          | 1.9%   |
| TOTAL with linked data available                 | 8,764          | 100%                                      | 3,686                      | 100%  | 652         | 100%  | 674         | 100%  | 624         | 100%  | 713         | 100%  | 836         | 100%  | 988         | 100%  | 782         | 100%  |             | 100%   |
| TOTAL                                            | 8.780          |                                           | 3.693                      | 20070 | 652         |       | 675         |       | 625         |       | 715         |       | 836         |       | 989         |       | 784         |       | 1.084       |        |

NOTES: The most recent complete quarter of data for screen referral sources is 1/18-3/18. The most recent quarter of data for services in the 12 months before screen is 10/17-12/17. As such, time periods are defined differently for the upper and lower tables. Please note that due to the transition in DBHR data systems, the SUD services indicator may be incomplete for time periods past 3/16.