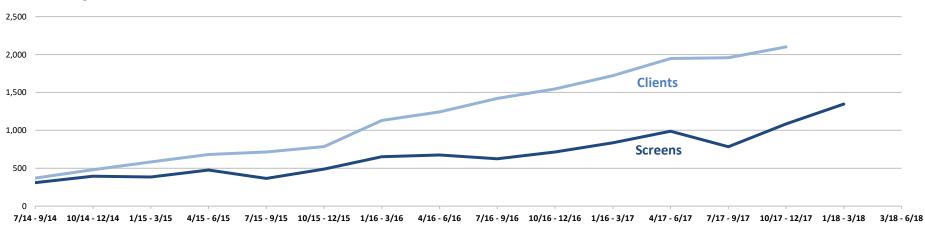

### **Quarterly Counts of Screens and Clients**

|               |            | NUMBER OF CLIENTS (UNDUPLICATED) |                  |             |               |             |               |        |           |                |                |            |              |                  |             |               |             |               |        |           |                |                |
|---------------|------------|----------------------------------|------------------|-------------|---------------|-------------|---------------|--------|-----------|----------------|----------------|------------|--------------|------------------|-------------|---------------|-------------|---------------|--------|-----------|----------------|----------------|
| QUARTER       | WASHINGTON | Great Rivers                     | Greater Columbia | King County | North Central | North Sound | Pierce County | Salish | Southwest | Spokane Region | Thurston Mason | WASHINGTON | Great Rivers | Greater Columbia | King County | North Central | North Sound | Pierce County | Salish | Southwest | Spokane Region | Thurston Mason |
| 7/14 - 9/14   | 310        | 3                                | 98               |             |               | 62          | 46            |        | 22        |                | 79             | 370        | 5            | 50               |             |               | 86          | 78            |        | 45        | 1              | 105            |
| 10/14 - 12/14 | 396        | 6                                | 131              |             |               | 87          | 60            |        | 55        |                | 57             | 481        | 3            | 95               |             |               | 106         | 89            |        | 59        | 1              | 128            |
| 1/15 - 3/15   | 384        | 9                                | 127              |             |               | 42          | 90            |        | 55        |                | 61             | 583        | 7            | 130              |             |               | 105         | 125           |        | 71        |                | 145            |
| 4/15 - 6/15   | 476        | 15                               | 101              |             |               | 153         | 74            |        | 48        | 25             | 60             | 681        | 20           | 160              |             |               | 109         | 138           |        | 80        | 3              | 172            |
| 7/15 - 9/15   | 365        | 3                                | 103              |             |               | 62          | 62            |        | 36        | 6              | 93             | 715        | 29           | 174              |             |               | 124         | 136           |        | 67        | 25             | 161            |
| 10/15 - 12/15 | 489        | 20                               | 132              |             |               | 92          | 68            |        | 53        | 16             | 108            | 785        | 28           | 209              |             |               | 126         | 137           |        | 83        | 26             | 176            |
| 1/16 - 3/16   | 652        | 37                               | 145              |             | 3             | 93          | 115           |        | 104       | 8              | 147            | 1,130      | 40           | 247              | 166         | 11            | 189         | 169           |        | 110       | 26             | 173            |
| 4/16 - 6/16   | 675        | 34                               | 143              | 24          | 16            | 120         | 88            | 43     | 91        | 15             | 101            | 1,243      | 73           | 278              | 203         | 19            | 201         | 177           | 18     | 132       | 25             | 120            |
| 7/16 - 9/16   | 625        | 38                               | 118              | 30          | 13            | 85          | 121           | 36     | 61        | 50             | 73             | 1,421      | 82           | 304              | 204         | 25            | 234         | 190           | 29     | 143       | 58             | 156            |
| 10/16 - 12/16 | 715        | 28                               | 142              | 53          | 15            | 95          | 115           | 34     | 77        | 67             | 89             | 1,547      | 84           | 318              | 210         | 28            | 229         | 218           | 40     | 137       | 104            | 181            |
| 1/16 - 3/17   | 836        | 44                               | 187              | 53          | 15            | 121         | 123           | 28     | 86        | 72             | 107            | 1,723      | 101          | 349              | 220         | 29            | 252         | 236           | 43     | 136       | 157            | 202            |
| 4/17 - 6/17   | 989        | 76                               | 152              | 114         | 33            | 117         | 92            | 48     | 84        | 165            | 108            | 1,947      | 136          | 356              | 236         | 50            | 262         | 239           | 49     | 147       | 236            | 239            |
| 7/17 - 9/17   | 784        | 56                               | 126              | 51          | 33            | 109         | 128           | 33     | 45        | 134            | 69             | 1,959      | 154          | 327              | 214         | 63            | 240         | 266           | 59     | 136       | 280            | 224            |
| 10/17 - 12/17 | 1,084      | 61                               | 207              | 73          | 28            | 178         | 81            | 73     | 71        | 197            | 115            | 2,101      | 168          | 361              | 201         | 75            | 277         | 260           | 71     | 127       | 337            | 227            |
| 1/18 - 3/18   | 1,347      | 88                               | 199              | 87          | 38            | 220         | 124           | 88     | 120       | 266            | 116            |            |              |                  |             |               |             |               |        |           |                |                |
| 3/18 - 6/18   |            |                                  |                  |             |               |             |               |        |           |                |                |            |              |                  |             |               |             |               |        |           |                |                |

NOTES: Counts of screens from WISe screening data (BHAS). Counts of screens are not unduplicated; a child may have more than one screen in any time period. Counts of clients from administrative data (ProviderOne). Counts of clients are unduplicated; a child may be counted at most once in each time period at the state level. Due to data lag, service data not yet complete beyond December 2017.