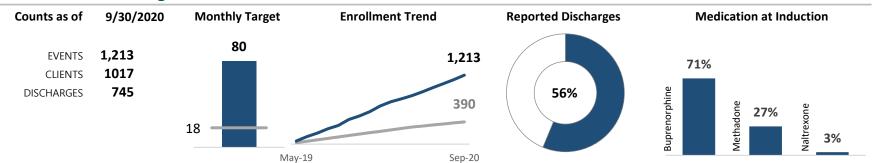

#### Monthly Target

HS's have a monthly contracted event target. The grey line (Figure 1) shows the HS monthly target (25), and the blue bar displays the number of events in that reporting month (34).

#### Enrollments Over Time

Based on the monthly target, this graph (Figure 2) shows the cumulative events in relation to the target. The grey line is the cumulative target (75) and the blue line is cumulative HS events (116).

#### Reported Discharges

The percent of clients with a reported discharged from the program. Discharges indicate an individual is no longer receiving MOUD through the SOR grant. This is not a retention in treatment measure and relies on clinical reporting.

#### Medication at Induction

For all events, the type of MOUD initially prescribed.

**Hub and Spokes Monthly Summary Report** 

## **Lifeline Connections**

| Counts as of                    | 9/30/2020         | <b>Monthly Target</b> | Enrollment Trend   | Reported Discharges | Medication at Induction                                                                                                                                                                                                                                                                                                                                                                                                                                                                                                                                                                                                                                                                                                                                                                                                                                                                                                                                                                                                                                                                                                                                                                                                                                                                                                                                                                                                                                                                                                                                                                                                                                                                                                                                                                                                                                                                                                                                                                                                                                                                                                        |  |  |  |
|---------------------------------|-------------------|-----------------------|--------------------|---------------------|--------------------------------------------------------------------------------------------------------------------------------------------------------------------------------------------------------------------------------------------------------------------------------------------------------------------------------------------------------------------------------------------------------------------------------------------------------------------------------------------------------------------------------------------------------------------------------------------------------------------------------------------------------------------------------------------------------------------------------------------------------------------------------------------------------------------------------------------------------------------------------------------------------------------------------------------------------------------------------------------------------------------------------------------------------------------------------------------------------------------------------------------------------------------------------------------------------------------------------------------------------------------------------------------------------------------------------------------------------------------------------------------------------------------------------------------------------------------------------------------------------------------------------------------------------------------------------------------------------------------------------------------------------------------------------------------------------------------------------------------------------------------------------------------------------------------------------------------------------------------------------------------------------------------------------------------------------------------------------------------------------------------------------------------------------------------------------------------------------------------------------|--|--|--|
| EVENTS<br>CLIENTS<br>DISCHARGES | 847<br>780<br>306 | 18 - Ma               | 390<br>y-19 Sep-20 | 34%                 | Methadone Naltrexone N |  |  |  |