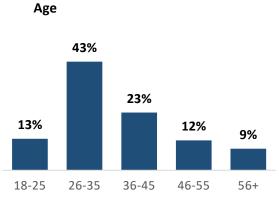

## **Client Demographics**

## Race/Ethnicity

Note: 8 patients missing Gender; 10 patients under 18 or missing age; 244 patients missing Race/Ethnicity.

**Hub and Spokes Monthly Summary Report** 

October 21, 2020