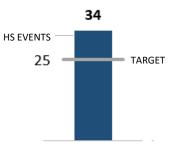

#### Monthly Target

HS's have a monthly contracted event target. The grey line (Figure 1) shows the HS monthly target (25), and the blue bar displays the number of events in that reporting month (34).