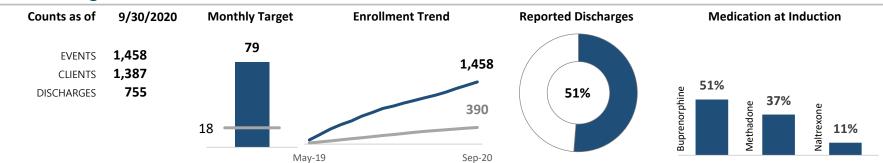

## **Northwest Integrated Health**

#### Monthly Target

HS's have a monthly contracted event target. The grey line (Figure 1) shows the HS monthly target (25), and the blue bar displays the number of events in that reporting month (34).

#### Enrollments Over Time

Based on the monthly target, this graph (Figure 2) shows the cumulative events in relation to the target. The grey line is the cumulative target (75) and the blue line is cumulative HS events (116).

#### Reported Discharges

The percent of clients with a reported discharged from the program. Discharges indicate an individual is no longer receiving MOUD through the SOR grant. This is not a retention in treatment measure and relies on clinical reporting.

#### Medication at Induction

For all events, the type of MOUD initially prescribed.

**Hub and Spokes Monthly Summary Report** 