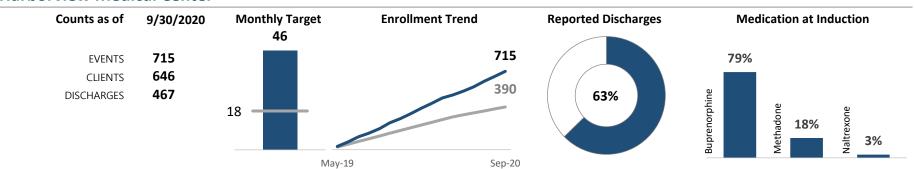

### **Harborview Medical Center**

#### Monthly Target

HS's have a monthly contracted event target. The grey line (Figure 1) shows the HS monthly target (25), and the blue bar displays the number of events in that reporting month (34).

#### Enrollments Over Time

Based on the monthly target, this graph (Figure 2) shows the cumulative events in relation to the target. The grey line is the cumulative target (75) and the blue line is cumulative HS events (116).

#### Reported Discharges

The percent of clients with a reported discharged from the program. Discharges indicate an individual is no longer receiving MOUD through the SOR grant. This is not a retention in treatment measure and relies on clinical reporting.

#### Medication at Induction

For all events, the type of MOUD initially prescribed.

**Hub and Spokes Monthly Summary Report** 