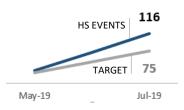

#### Enrollments Over Time

Based on the monthly target, this graph (Figure 2) shows the cumulative events in relation to the target. The grey line is the cumulative target (75) and the blue line is cumulative HS events (116).