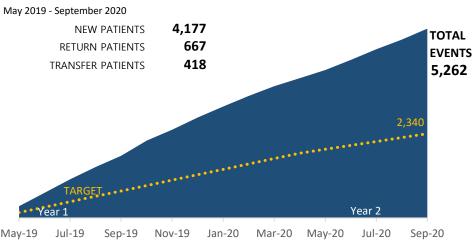

#### Enrollments Over Time

Based on the monthly target, this graph (Figure 2) shows the cumulative events in relation to the target. The grey line is the cumulative target (75) and the blue line is cumulative HS events (116).

#### **TOTAL COUNTS**

EVENTS **5,262**CLIENTS **4,746**DISCHARGES **2,747** 

#### **Cumulative Enrollment Events**

### **Enrollments Towards 5 Month Target** (Month 5 of 5)