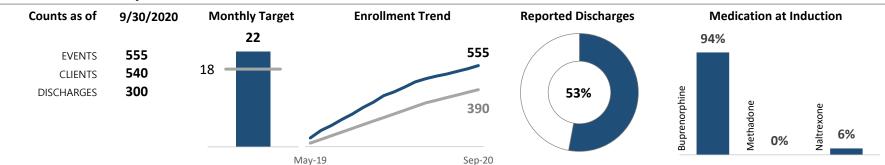

## **Lifeline Connections**

| Counts as of                    | 9/30/2020         | <b>Monthly Target</b> | Enrollment Trend   | Reported Discharges | Medication at Induction                                                                                                                                                                                                                                                                                                                                                                                                                                                                                                                                                                                                                                                                                                                                                                                                                                                                                                                                                                                                                                                                                                                                                                                                                                                                                                                                                                                                                                                                                                                                                                                                                                                                                                                                                                                                                                                                                                                                                                                                                                                                                                        |  |  |  |
|---------------------------------|-------------------|-----------------------|--------------------|---------------------|--------------------------------------------------------------------------------------------------------------------------------------------------------------------------------------------------------------------------------------------------------------------------------------------------------------------------------------------------------------------------------------------------------------------------------------------------------------------------------------------------------------------------------------------------------------------------------------------------------------------------------------------------------------------------------------------------------------------------------------------------------------------------------------------------------------------------------------------------------------------------------------------------------------------------------------------------------------------------------------------------------------------------------------------------------------------------------------------------------------------------------------------------------------------------------------------------------------------------------------------------------------------------------------------------------------------------------------------------------------------------------------------------------------------------------------------------------------------------------------------------------------------------------------------------------------------------------------------------------------------------------------------------------------------------------------------------------------------------------------------------------------------------------------------------------------------------------------------------------------------------------------------------------------------------------------------------------------------------------------------------------------------------------------------------------------------------------------------------------------------------------|--|--|--|
| EVENTS<br>CLIENTS<br>DISCHARGES | 847<br>780<br>306 | 18 - Ma               | 390<br>y-19 Sep-20 | 34%                 | Methadone Naltrexone N |  |  |  |

#### Monthly Target

HS's have a monthly contracted event target. The grey line (Figure 1) shows the HS monthly target (25), and the blue bar displays the number of events in that reporting month (34).

#### Enrollments Over Time

Based on the monthly target, this graph (Figure 2) shows the cumulative events in relation to the target. The grey line is the cumulative target (75) and the blue line is cumulative HS events (116).

#### Reported Discharges

The percent of clients with a reported discharged from the program. Discharges indicate an individual is no longer receiving MOUD through the SOR grant. This is not a retention in treatment measure and relies on clinical reporting.

#### Medication at Induction

For all events, the type of MOUD initially prescribed.

**Hub and Spokes Monthly Summary Report** 