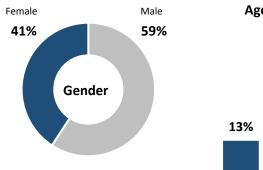

## **Client Demographics**

## Race/Ethnicity

Note: 8 patients missing Gender; 10 patients under 18 or missing age; 244 patients missing Race/Ethnicity.

**Hub and Spokes Monthly Summary Report** 

October 21, 2020