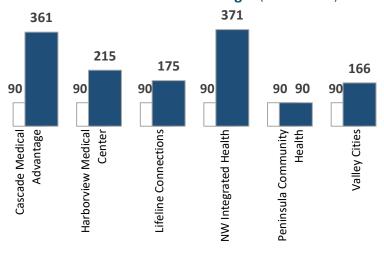

#### Monthly Target

HS's have a monthly contracted event target. The grey line (Figure 1) shows the HS monthly target (25), and the blue bar displays the number of events in that reporting month (34).

## **Cascade Medical Advantage**

### **Harborview Medical Center**

## **Lifeline Connections**

| Counts as of                    | 9/30/2020         | <b>Monthly Target</b> | Enrollment Trend   | Reported Discharges | Medication at Induction                                                                                                                                                                                                                                                                                                                                                                                                                                                                                                                                                                                                                                                                                                                                                                                                                                                                                                                                                                                                                                                                                                                                                                                                                                                                                                                                                                                                                                                                                                                                                                                                                                                                                                                                                                                                                                                                                                                                                                                                                                                                                                        |  |  |  |
|---------------------------------|-------------------|-----------------------|--------------------|---------------------|--------------------------------------------------------------------------------------------------------------------------------------------------------------------------------------------------------------------------------------------------------------------------------------------------------------------------------------------------------------------------------------------------------------------------------------------------------------------------------------------------------------------------------------------------------------------------------------------------------------------------------------------------------------------------------------------------------------------------------------------------------------------------------------------------------------------------------------------------------------------------------------------------------------------------------------------------------------------------------------------------------------------------------------------------------------------------------------------------------------------------------------------------------------------------------------------------------------------------------------------------------------------------------------------------------------------------------------------------------------------------------------------------------------------------------------------------------------------------------------------------------------------------------------------------------------------------------------------------------------------------------------------------------------------------------------------------------------------------------------------------------------------------------------------------------------------------------------------------------------------------------------------------------------------------------------------------------------------------------------------------------------------------------------------------------------------------------------------------------------------------------|--|--|--|
| EVENTS<br>CLIENTS<br>DISCHARGES | 847<br>780<br>306 | 18 - Ma               | 390<br>y-19 Sep-20 | 34%                 | Methadone Naltrexone N |  |  |  |

## **Northwest Integrated Health**

## **Peninsula Community Health Services**

## **Valley Cities**

**Hub and Spokes Monthly Summary Report** 

October 21, 2020