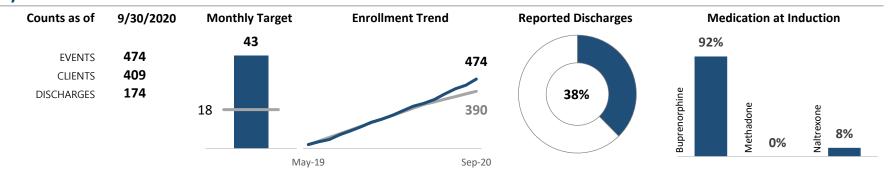

## **Valley Cities**

**Hub and Spokes Monthly Summary Report** 

October 21, 2020

#### Monthly Target

HS's have a monthly contracted event target. The grey line (Figure 1) shows the HS monthly target (25), and the blue bar displays the number of events in that reporting month (34).

#### Enrollments Over Time

Based on the monthly target, this graph (Figure 2) shows the cumulative events in relation to the target. The grey line is the cumulative target (75) and the blue line is cumulative HS events (116).

#### Reported Discharges

The percent of clients with a reported discharged from the program. Discharges indicate an individual is no longer receiving MOUD through the SOR grant. This is not a retention in treatment measure and relies on clinical reporting.

#### Medication at Induction

For all events, the type of MOUD initially prescribed.

**Hub and Spokes Monthly Summary Report** 