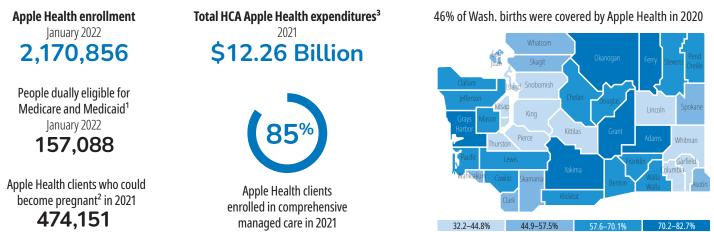

## Key facts

## **Client enrollment and expenditures**

### FY 2021 expenditures by service category<sup>3</sup>

1. People dually eligible for Medicare and Apple Health (Medicaid) are called dual-eligible clients. This number includes clients with full Apple Health benefits. 2. Includes Apple Health clients ages 15 to 44 who were assigned female at birth.

HCA 60-0080 (10/22)

3. HCA Apple Health federal, state, and local expenditures. Excludes Department of Social and Health Services (DSHS) and Division of Children, Youth, and Families (DCYF) expenditures.