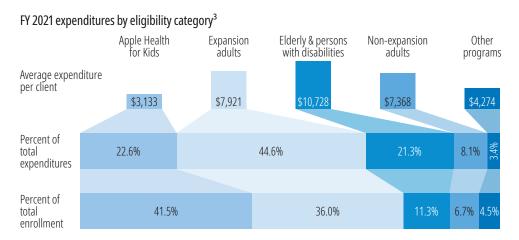

## **Client enrollment and expenditures**

HCA 60-0080 (10/22)

3. HCA Apple Health federal, state, and local expenditures. Excludes Department of Social and Health Services (DSHS) and Division of Children, Youth, and Families (DCYF) expenditures.