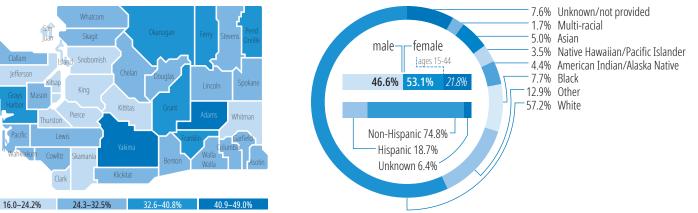

# **Client characteristics**

Jefferson

Clark

### FY 2021 expenditures by service category<sup>3</sup>

1. People dually eligible for Medicare and Apple Health (Medicaid) are called dual-eligible clients. This number includes clients with full Apple Health benefits. 2. Includes Apple Health clients ages 15 to 44 who were assigned female at birth.