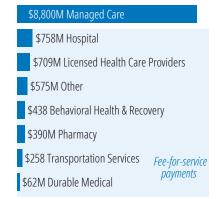

### FY 2021 expenditures by service category<sup>3</sup>

1. People dually eligible for Medicare and Apple Health (Medicaid) are called dual-eligible clients. This number includes clients with full Apple Health benefits. 2. Includes Apple Health clients ages 15 to 44 who were assigned female at birth.

HCA 60-0080 (10/22)

3. HCA Apple Health federal, state, and local expenditures. Excludes Department of Social and Health Services (DSHS) and Division of Children, Youth, and Families (DCYF) expenditures.