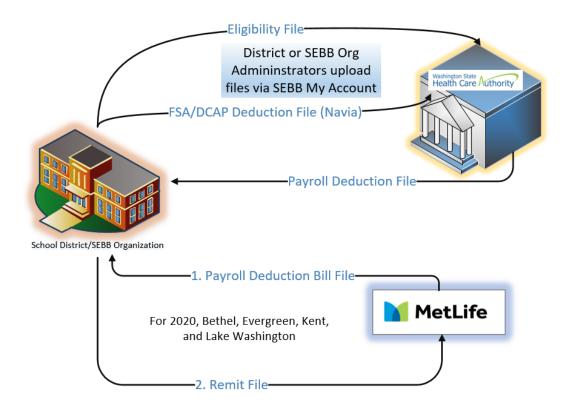

# **Employment Eligibility Uploads**

- Generate files and upload into SEBB My Account
  - Timeline
    - Training and Documentation by 8/31/2019
    - Interface available for use by 9/3/2019

- Employee selection interface is also being added
  - Timeline TBD

### Payroll Deduction Imports

- Import data file into SMS or Qmlativ to apply against employees' pay
- WSIPC delivery of solution and training by December 2019

## FSA and DCAP Reporting/Uploads

- Generate files and upload into SEBB My Account
- WSIPC delivery of solution and training by December 2019

# Supplemental Life and AD&D Deduction Reporting

- Generate files and upload to MetLife
  - Eligible districts
- WSIPC delivery of solution and training by December 2019