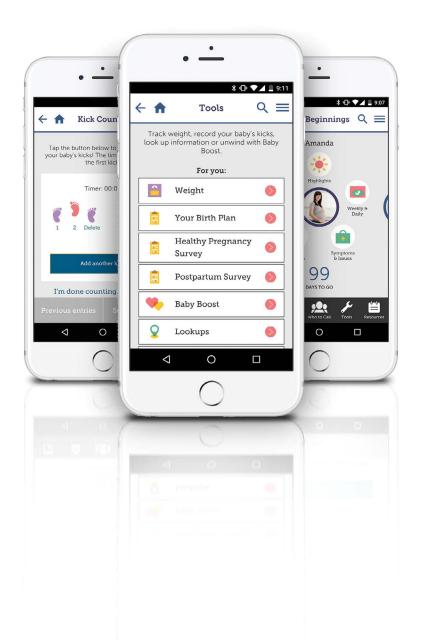

# personalized milestones

Keep track of pregnancy milestones based on due date and create a customized birth plan.

# stay informed

Look up symptoms or concerns, watch videos, monitor your weight, and track baby's movements.

### stay connected

Get alerts on pregnancyrelated issues and talk to Premera maternity specialists.

### nurse support

Premera members who use the BestBeginnings mobile app also get one-touch access to 24-Hour NurseLine, Find a Doctor, and other health plan resources.