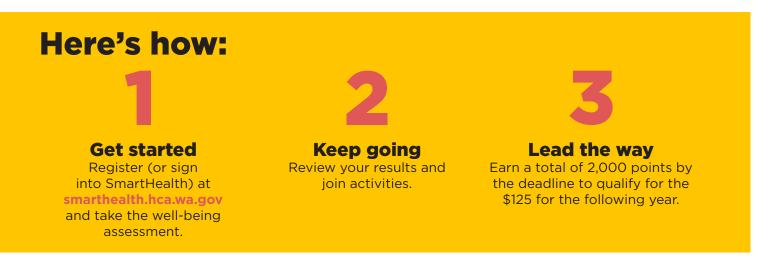

## **Earn wellness incentives!**

Take your well-being assessment and earn 2,000 total points before the deadline, to qualify for a \$125 wellness incentive.