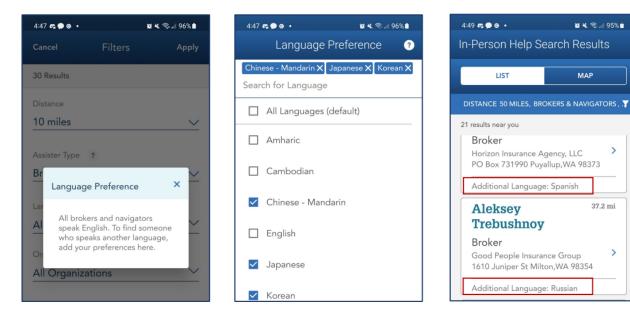

### Washington State Health Care Authority

- Customers who use a screen reader on the *WAPlanfinder* (mobile application) will be able to use checkboxes to attest to having read the Terms & Conditions, Privacy Policy, and Rights and Responsibilities sections of the application.
- Privileged users will be able to add multiple languages to their accounts making it easier for clients to find support in their language.

# Multiple languages – Mobile

10.5 System Release May 11, 2023