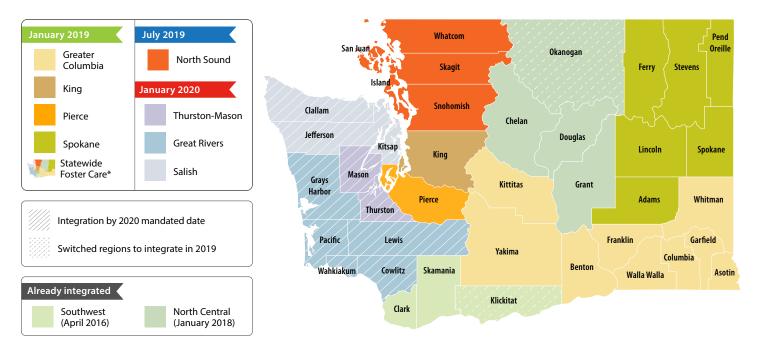

The following map and table identifies which integrated managed care plans will be available within each region, including the statewide Foster Care program.

| Managed care region | Amerigroup | Community<br>Health Plan | Coordinated<br>Care | Molina<br>Healthcare | United<br>Healthcare |
|---------------------|------------|--------------------------|---------------------|----------------------|----------------------|
| As of January 2019  |            |                          |                     |                      |                      |
| Greater Columbia    |            |                          |                     |                      |                      |
| King                | •          | ٠                        | •                   | •                    | •                    |
| North Central       |            |                          | •                   |                      |                      |
| Pierce              | •          |                          | •                   | •                    | •                    |
| Spokane             | •          | •                        |                     | •                    |                      |
| Southwest           |            |                          |                     |                      |                      |
| As of July 2019     | K          |                          |                     |                      |                      |
| North Sound         | •          | •                        | •                   | •                    | •                    |
| Coming January 2020 |            |                          |                     |                      |                      |
| Thurston-Mason      |            |                          |                     |                      |                      |
| Great Rivers        |            |                          |                     |                      | •                    |
| Salish              |            |                          |                     |                      |                      |

\*Apple Health Foster Care is a statewide program, provided through Apple Health Core Connections (Coordinated Care of Washington).

Washington State Health Care Authority