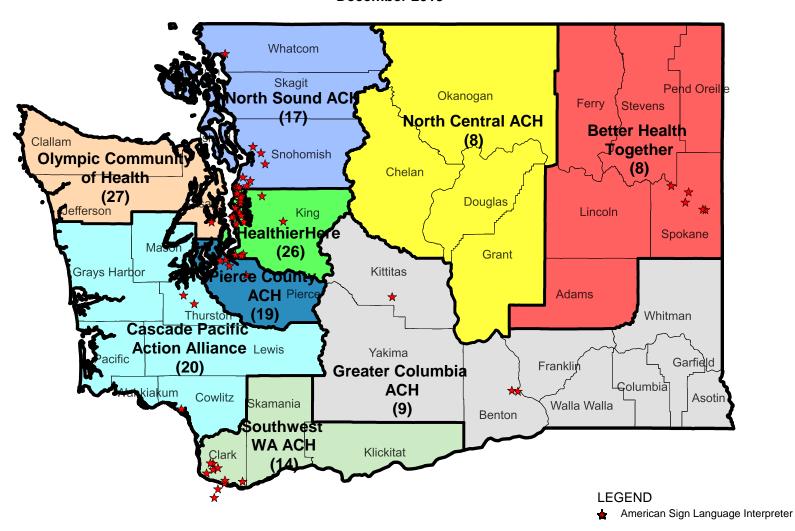

HEALTH CARE AUTHORITY

Totals by ACH

Sign Language Interpreter Home ACH and Coverage For Accountable Community of Health (ACH) Service Regions

## December 2019

| Total ASL Interpreters: 55 |                                 |             | New added: 0       |                               |                           | Deleted: 10 |                       |
|----------------------------|---------------------------------|-------------|--------------------|-------------------------------|---------------------------|-------------|-----------------------|
| #                          | АСН                             | Home<br>ACH | Travel<br>Coverage | Sign Language<br>Interpreters | Tactile<br>(Blind & Deaf) | Sign Relay  | International<br>Sign |
| 1                          | Cascade Pacific Action Alliance | 3           | 20                 | 17                            | 6                         | 3           | 2                     |
| 2                          | Better Health Together          | 5           | 8                  | 5                             | 1                         | 1           | 0                     |
| 3                          | Greater Columbia ACH            | 3           | 9                  | 8                             | 2                         | 1           | 0                     |
| 4                          | HealthierHere                   | 19          | 26                 | 19                            | 9                         | 3           | 1                     |
| 5                          | North Central ACH               | 0           | 8                  | 7                             | 3                         | 1           | 0                     |
| 6                          | North Sound ACH                 | 10          | 17                 | 12                            | 4                         | 3           | 1                     |
| 7                          | Olympic Community of Health     | 1           | <b>2</b> 7         | 19                            | 9                         | 3           | 1                     |
| 8                          | Pierce County ACH               | 4           | 19                 | 15                            | 6                         | 3           | 2                     |
| 9                          | SWACH                           | 8           | 14                 | 10                            | 2                         | 1           | 0                     |
| 10                         | Out of State                    | 2           |                    |                               |                           |             |                       |

## HEALTH CARE AUTHORITY SIGN LANGUAGE INTERPRETERS BY ACCOUNTABLE COMMUNITY OF HEALTH (ACH) SERVICE REGION December 2019

NOTE: 55 ASL interpreters (including 2 out of state) based in 8 ACH Regions as of December 2019. Number within parentheses represents the number of interpreters willing to provide services within that ACH.