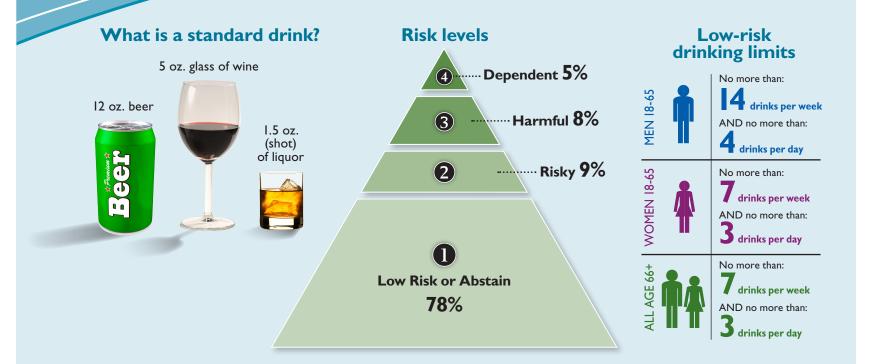

## Alcohol

|                                                                   | Readiness / Confidence Ruler                                                     |                                                                            |                                                                                                                                                                                       |           |                                                  |          |           |             |                                                 |                                                                  |           |                 |  |
|-------------------------------------------------------------------|----------------------------------------------------------------------------------|----------------------------------------------------------------------------|---------------------------------------------------------------------------------------------------------------------------------------------------------------------------------------|-----------|--------------------------------------------------|----------|-----------|-------------|-------------------------------------------------|------------------------------------------------------------------|-----------|-----------------|--|
| Not<br>at all                                                     | 0                                                                                | 1<br>I i                                                                   | 2<br>                                                                                                                                                                                 | 3<br>I    | 4                                                | 5<br>I   | 6<br>• 1  | 7<br>       | 8<br>1                                          | 9<br>1                                                           | 10<br>, I | Very            |  |
| Raise the subject                                                 |                                                                                  |                                                                            | <ul> <li>Establish rapport</li> <li>Ask permission to have a discussion about the patient's alcohol / drug use</li> <li>Explain your role and set the agenda</li> </ul>               |           |                                                  |          |           |             |                                                 |                                                                  |           |                 |  |
| Provi                                                             | ide feedbacl                                                                     | k                                                                          | $\odot$ Shar                                                                                                                                                                          | re the pa | patient's alo<br>atient's AU<br>ssible conne     | DIT / D/ | AST score | e and revi  |                                                 |                                                                  | 0         |                 |  |
| Enhance motivation                                                |                                                                                  |                                                                            | <ul> <li>Assess Readiness to Change – use readiness / confidence ruler</li> <li>Explore the person's reasons for change and ability to change</li> </ul>                              |           |                                                  |          |           |             |                                                 |                                                                  |           |                 |  |
| Negotiate plan                                                    |                                                                                  |                                                                            | <ul> <li>Provide a summary and ask a key question – "What do you think you will do?"</li> <li>Offer a menu of choices for change, provide recommendation, secure agreement</li> </ul> |           |                                                  |          |           |             |                                                 |                                                                  |           |                 |  |
| Low Risk or Abstain<br>AUDIT: 0-6 (women)<br>0-7 (men)<br>DAST: 0 |                                                                                  | <b>2</b><br><b>Risky</b><br>AUDIT: 7-15 (women)<br>8-15 (men)<br>DAST: 1-2 |                                                                                                                                                                                       |           | <b>B</b><br>Harmful<br>AUDIT: 16-19<br>DAST: 3-5 |          |           |             | <b>4</b><br>Dependent<br>AUDIT: 20+<br>DAST: 6+ |                                                                  |           |                 |  |
| 24-Hr Help for Substance Abur<br>866.7                            | 7 Help Line<br>is: Problem Gambing & Mond Reath<br>789-1511<br>overyHelpLine.org |                                                                            |                                                                                                                                                                                       |           | wasb                                             |          |           | -<br>-<br>- | Was<br>Depa<br>& He<br>Transform                | hington State<br>rtment of Social<br>alth Services<br>ning lives |           | DSHS 22-1708 (; |  |