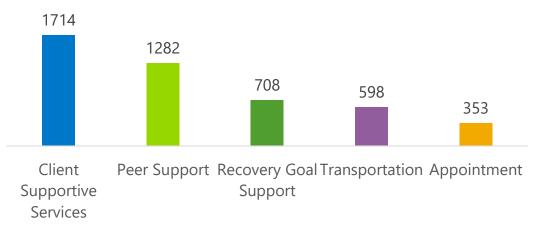

| Q2 – April – June 2024       |
| December            | Q3 – July – September 2024   |
| March               | Q4 – October – December 2024 |



Referral and Outreach Data Q3 July 2023-September 2023 **3,197**Estimated
Unduplicated Clients

**6,582**Unduplicated Encounters

777
Law Enforcement
Referrals (12%)

**81%**Response Time in 15
Mins.

#### **TOP 10 REFERRAL REASONS**





**3,197**Estimated
Unduplicated Clients

**223**Enrolled in Intensive
Case Management

**574**Enrolled in Light
Case Management

Washington State
Health Care Authority

Race Distribution



46%

### Case Management Data Q3

July 2023 - September 2023

**13,769**Case Management
Events

**1,954**Estimated
Unduplicated Clients

**4,590**Contingency
Management Style
encounters

### Top 5 Direct Care Services



### Top 5 Referrals to Services





## Case Management Data Q3 July 2023- September 2023





# Referral and Outreach Data Q4 October 2023December 2023

**2,923**Unduplicated
Clients

**5,799**Unduplicated Encounters

**650**Law Enforcement Referrals (11%)

**69%**Response Time in 15
Mins.

### **TOP 10 REFERRAL REASONS**





**2,923**Estimated
Unduplicated Clients

**294**Enrolled in Intensive
Case Management

**415**Enrolled in Light
Case Management

Race Distribution





## Case Management Data Q4 October 2023-December 2023

**13,526**Case Management
Events

**2,036**Estimated
Unduplicated Clients

**4,091**Contingency Management
Style encounters







# Case Management Data Q4 October 2023-December 2023





### **Comparing Outreach and Referral to Case Management Demographic Col