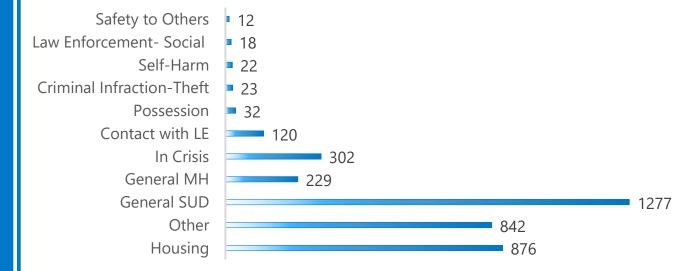

#### **TOP 10 REFERRAL REASONS**

**3,197**Estimated
Unduplicated Clients

**223**Enrolled in Intensive
Case Management

**574**Enrolled in Light
Case Management

Washington State
Health Care Authority

Race Distribution