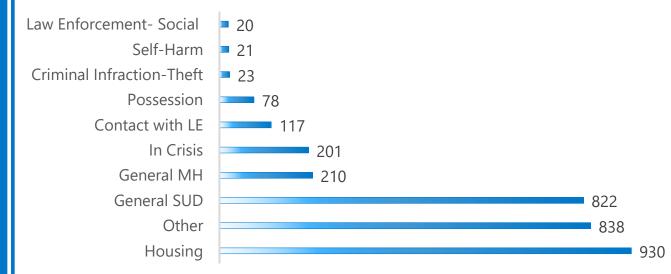

#### **TOP 10 REFERRAL REASONS**

**3,197**Estimated
Unduplicated Clients

**223**Enrolled in Intensive
Case Management

**574**Enrolled in Light
Case Management

Washington State
Health Care Authority

Race Distribution