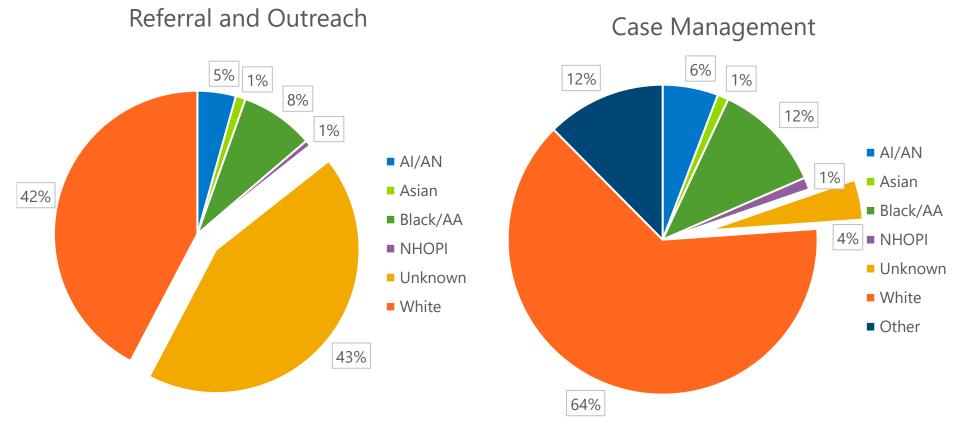

### **Comparing Outreach and Referral to Case Management Demographic Collection**