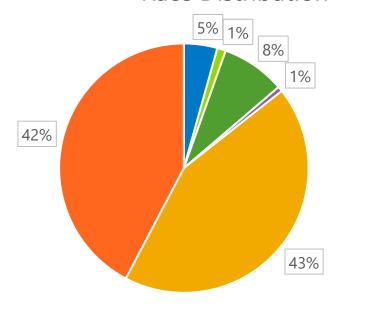

### **TOP 10 REFERRAL REASONS**

**2,923**Estimated
Unduplicated Clients

**294**Enrolled in Intensive
Case Management

**415**Enrolled in Light
Case Management

Race Distribution