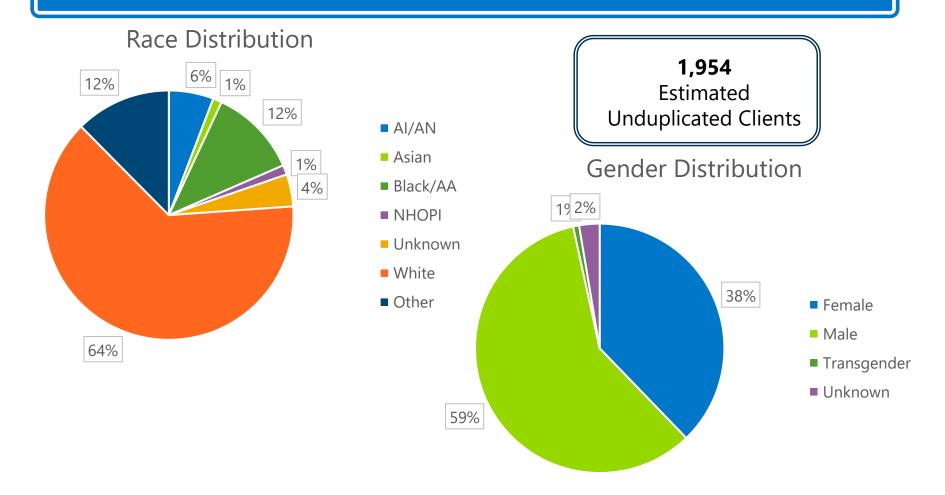

### Case Management Data Q3

July 2023 - September 2023

**13,769**Case Management
Events

**1,954**Estimated
Unduplicated Clients

**4,590**Contingency
Management Style
encounters

## Case Management Data Q3 July 2023- September 2023