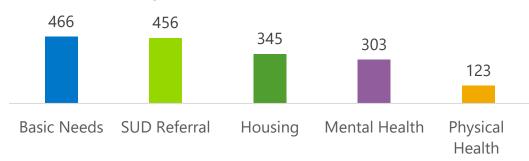

|
| December            | Q3 – July – September 2024   |
| March               | Q4 – October – December 2024 |



Referral and Outreach Data Q3 July 2023-September 2023 **3,197**Estimated
Unduplicated Clients

**6,582**Unduplicated Encounters

777
Law Enforcement
Referrals (12%)

**81%**Response Time in 15
Mins.

#### **TOP 10 REFERRAL REASONS**





**3,197**Estimated
Unduplicated Clients

**223**Enrolled in Intensive
Case Management

**574**Enrolled in Light
Case Management

Washington State
Health Care Authority

Race Distribution



46%

### Case Management Data Q3

July 2023 - September 2023

**13,769**Case Management
Events

**1,954**Estimated
Unduplicated Clients

**4,590**Contingency
Management Style
encounters

### Top 5 Direct Care Services



### Top 5 Referrals to Services





## Case Management Data Q3 July 2023- September 2023





# Referral and Outreach Data Q4 October 2023December 2023

**2,923**Unduplicated
Clients

**5,799**Unduplicated Encounters

**650**Law Enforcement Referrals (11%)

**69%**Response Time in 15
Mins.

### **TOP 10 REFERRAL REASONS**





**2,923**Estimated
Unduplicated Clients

**294**Enrolled in Intensive
Case Management

**415**Enrolled in Light
Case Management

Race Distribution





## Case Management Data Q4 October 2023-December 2023

**13,526**Case Management
Events

**2,036**Estimated
Unduplicated Clients

**4,091**Contingency Management
Style encounters







# Case Management Data Q4 October 2023-December 2023





### **Comparing Outreach and Referral to Case Management Demographic Collection**







# **Success Storie