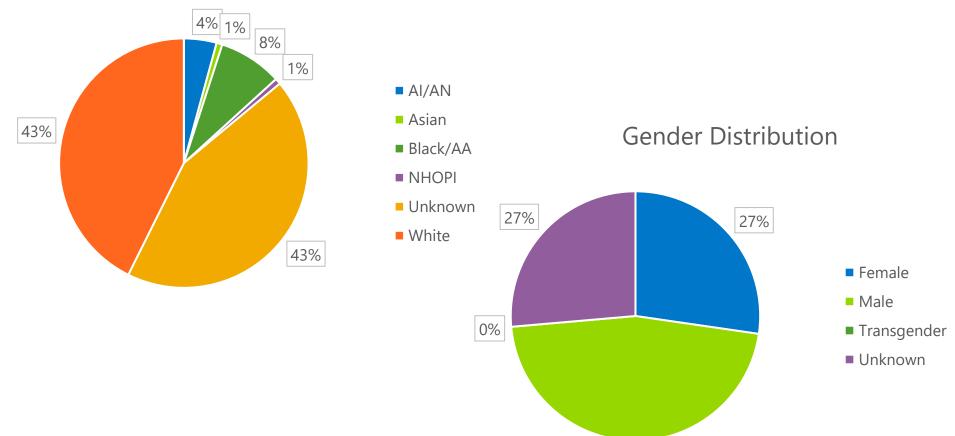

### **TOP 10 REFERRAL REASONS**

**2,923**Estimated
Unduplicated Clients

**294**Enrolled in Intensive
Case Management

**415**Enrolled in Light
Case Management

Race Distribution