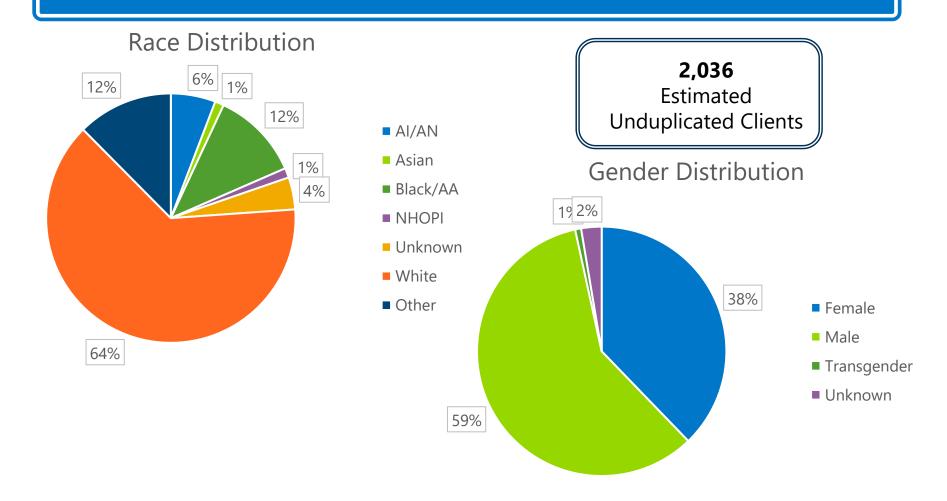

## Case Management Data Q4 October 2023-December 2023

**13,526**Case Management
Events

**2,036**Estimated
Unduplicated Clients

**4,091**Contingency Management
Style encounters