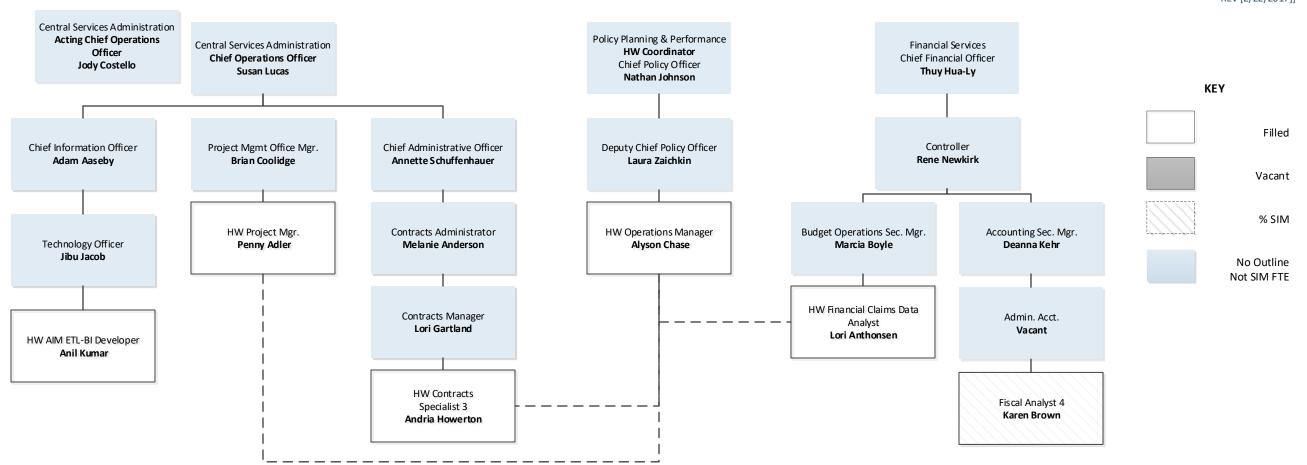

#### **CENTRAL SERVICES ADMINISTRATION**

#### **FINANCIAL SERVICES**

REV [2/22/2017]]