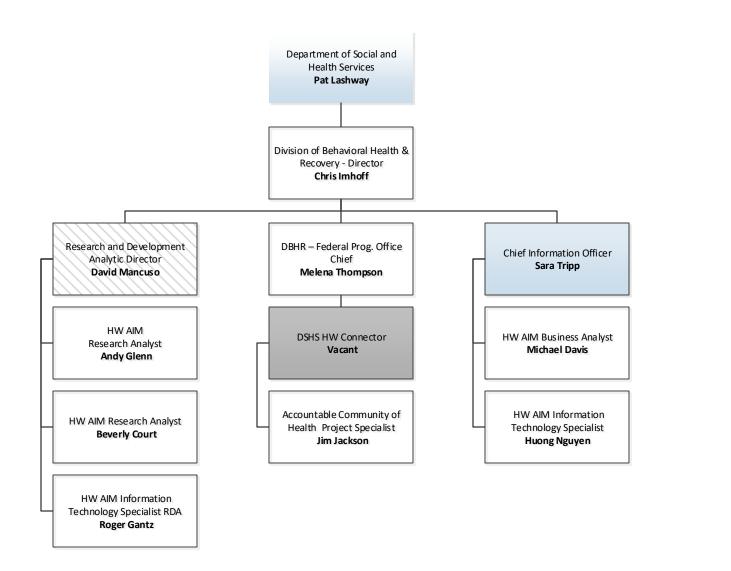

# Washington State Department of Social & Health Services

#### **HEALTHIER WASHINGTON**

KEY

#### **DEPARTMENT OF SOCIAL & HEALTH SERVICES**

REV [2/22/2017]

Filled

Vacant

% FTE

No Outline

Not SIM FTE