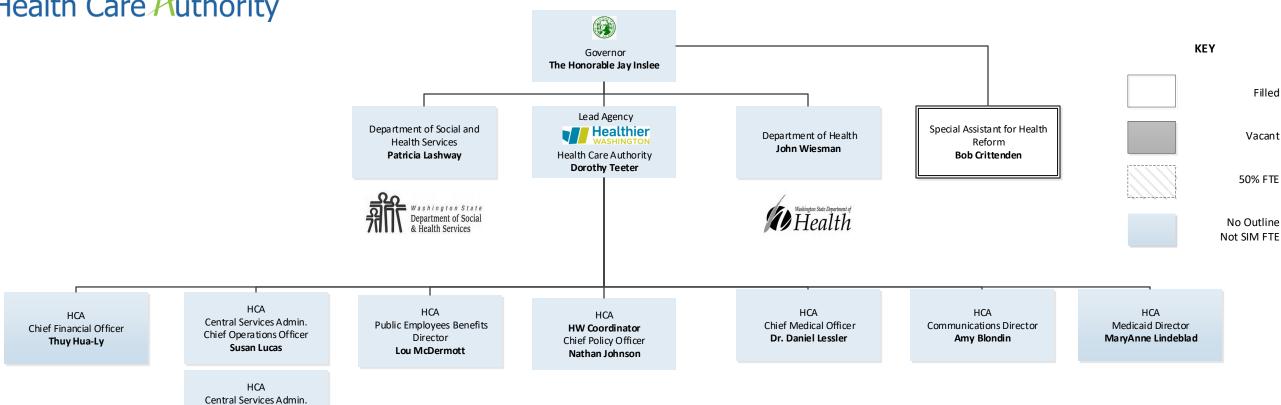

# HEALTHIER WASHINGTON HEALTH CARE AUTHORITY

#### **HEALTH CARE AUTHORITY**

**KEY** 

Filled

Vacant

75% FTE