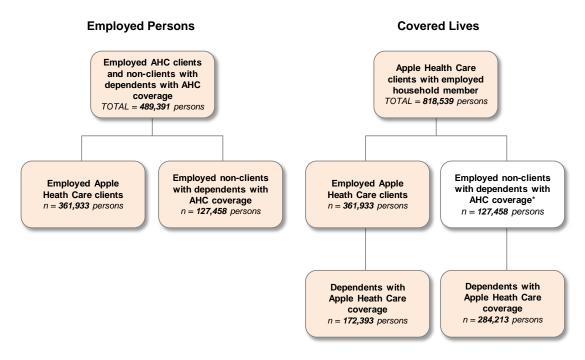

- 1. In the average quarter in CY 2015, there were 1,806,243 persons with Apple Health Care coverage, excluding clients who received only family planning coverage.
- 2. In the average quarter in CY 2015, there were 361,933 persons with Apple Health Care coverage and ESD-reported earnings in the quarter (see Table 2A "All Firms"). This represents about 20 percent of all persons with Apple Health Care coverage in the average quarter in CY 2015.
- The 361,933 employed Apple Health Care clients had 172,393 dependents with Apple Health Care coverage, for an average quarterly total of 534,326 covered lives (see Table 2B "All Firms"). This is 30 percent of all persons with Apple Health Care coverage in the average quarter in CY 2015.
- 4. We use the term "employed non-client individuals with dependents with Apple Health Care coverage" to refer to employed persons who do not have Apple Health Care coverage, but who have dependents with Apple Health Care coverage. In the average quarter in CY 2015, there were 127,458 employed non-client individuals with dependents with Apple Health Care coverage (see Table 3A "All Firms"). There were 284,213 dependents with Apple

Health Care coverage associated with these employed non-clients (see Table 3B "All Firms"). This represents 16 percent of all persons with Apple Health Care coverage in the average quarter in CY 2015.

- 5. Combining employed Apple Health Care clients and non-clients, there were 489,391 employed Apple Health Care clients or non-client individuals with dependents with Apple Health Care coverage in the average calendar quarter in CY 2015 (see Table 1A "All Firms").
- 6. In the average quarter in CY 2015, there were 818,539 Apple Health Care covered lives associated with the 489,391 employed Apple Health Care clients and non-client individuals with dependents with Apple Health Care coverage (Table 1B "All Firms"). This represents 45 percent of all persons with Apple Health Care coverage in the average quarter in CY 2015.
- 7. The 489,391 employed Apple Health Care clients and non-client individuals with dependents with Apple Health Care coverage in CY 2015 represented a 15 percent increase over the comparable number of 416,521 employed clients and non-clients observed in CY 2014. This increase is due to the growth in Medicaid coverage under the Affordable Care Act.
- 8. In CY 2015, about 62 percent of employed Apple Health Care clients and non-client individuals with dependents with Apple Health Care coverage worked for firms with more than 50 employees (see Table 1A "By Firm Size").
- 9. Employed non-client individuals with dependents with Apple Health Care coverage worked more hours than employed Apple Health Care medical clients. More than half (56 percent) of non-client individuals with dependents with Apple Health Care coverage worked full-time (more than 455 hours) in the quarter (Table 3A "All Firms"), compared to only 24 percent of employed Apple Health Care clients (Table 2A "All Firms").
- 10. There were about 9.5 million months of HCA medical coverage in CY 2015 associated with employed Apple Health Care clients and non-client individuals with dependents with Apple Health Care coverage. About 66 percent of the months were associated with employed Apple Health Care clients (6.2 million coverage months), and about 34 percent were associated with employed non-client individuals with dependents with Apple Health Care coverage (3.2 million coverage months).
- 11. Estimated HCA medical and DSHS mental health expenditures for the months of coverage associated with employed Apple Health Care clients and non-client individuals with dependents with Apple Health Care coverage were \$2.979 billion in CY 2015 (all funds). Of this total, approximately \$2.2 billion were associated with employed Apple Health Care clients, and \$779 million were associated with employed non-client individuals with dependents with Apple Health Care coverage.