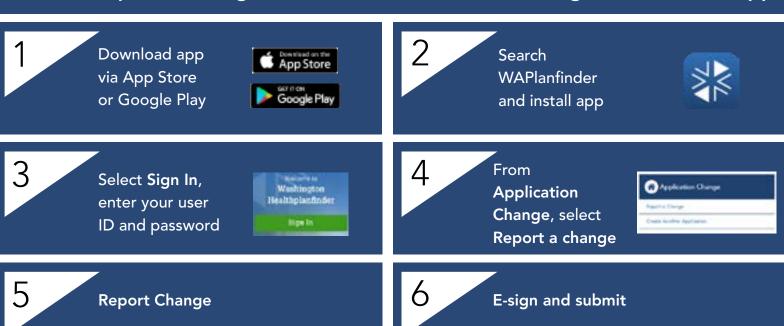

#### How to Report a Change From Your Mobile Device Using WAPlanfinder App

- More information on how to report changed in income can be found on wahealthplanfinder.org Report a Change button.
- More information about qualifying events that should be reported can be found on <u>wahealthplanfinder.org</u> Apply Now button.

### How to Report a Change Online Through Washington Healthplanfinder

ACCESS WASHINGTON HEALTHPLANFINDER

NAVIGATE TO SIGN IN 3 ENTER YOUR INFORMATION

Go to www.wahealthplanfinder.org

On the top right-hand corner, click "Sign In"

Enter your user ID and password in the empty fields

SELECT REPORT
A CHANGE

From Account Home "Quick Links", select "Report a change"

REPORT YOUR CHANGES

From "Report your changes", select "Yes" on which circumstance has changed

**Example:** "My household income has changed by \$150 or more, and is expected to last for at least 2 consecutive months."

| [ | - | 1 | 100 |
|---|---|---|-----|

6 SUBMIT APPLICATION

Update application, e-sign and SUBMIT

Note: make sure to finish the application by electronically signing and submitting it to apply the reported changes.