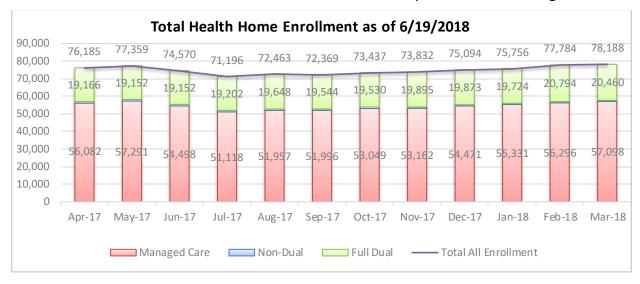

## **Enrollment** – Enrolled with a MFFS Lead or is a MCO with an open Health Home segment.

**FFS Engagement Rate by Lead and Coverage area** – Only accepted encounters are included. Only coverage areas where the Lead has a contact are included.