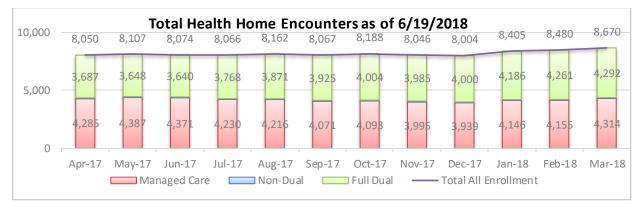

## **Enrollment** – Enrolled with a MFFS Lead or is a MCO with an open Health Home segment.

**FFS Engagement Rate by Lead and Coverage area** – Only accepted encounters are included. Only coverage areas where the Lead has a contact are included.