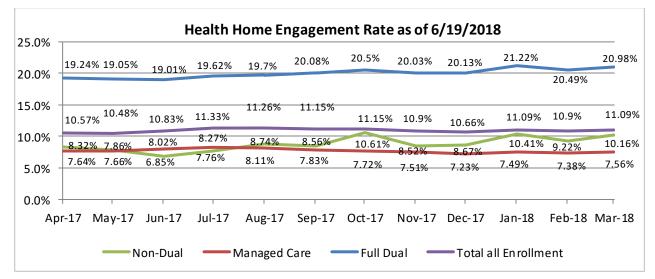

## **Enrollment** – Enrolled with a MFFS Lead or is a MCO with an open Health Home segment.

**FFS Engagement Rate by Lead and Coverage area** – Only accepted encounters are included. Only coverage areas where the Lead has a contact are included.

**Managed Care Engagement Rate by Lead and Coverage area** – Only accepted encounters are included. Only coverage areas with 10 or more assigned clients during one or more quarters, are included.

**Data Sources:** A breakdown by billing entity, can be seen in the Report Solution 500017.3 Health Home Enrolled and Encounter as of 6/19/2018 (from OMSD/HCA). A breakdown by billing entity, Lead type and coverage area, can be seen in the Report Solution 500017.4 as of 6/19/2018 (from OMSD/HCA).