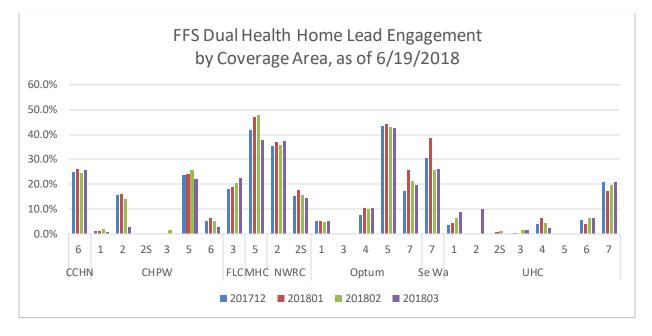

## **Enrollment** – Enrolled with a MFFS Lead or is a MCO with an open Health Home segment.

**FFS Engagement Rate by Lead and Coverage area** – Only accepted encounters are included. Only coverage areas where the Lead has a contact are included.

**Managed Care Engagement Rate by Lead and Coverage area** – Only accepted encounters are included. Only coverage areas with 10 or more assigned clients during one or more quarters, are included.

**Data Sources:** A breakdown by billing entity, can be seen in the Report Solution 500017.3 Health Home Enrolled and Encounter as of 6/19/2018 (from OMSD/HCA). A breakdown by billing entity, Lead type and coverage area, can be seen in the Report Solution 500017.4 as of 6/19/2018 (from OMSD/HCA).