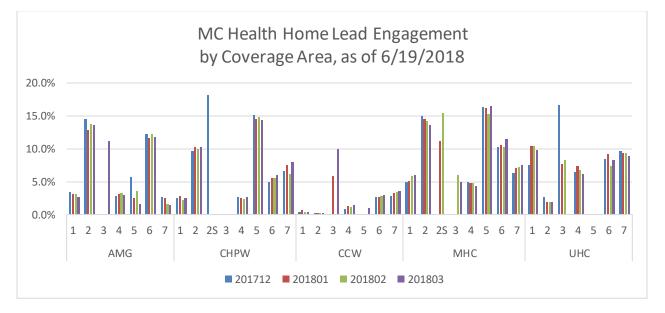

## **Enrollment** – Enrolled with a MFFS Lead or is a MCO with an open Health Home segment.

**FFS Engagement Rate by Lead and Coverage area** – Only accepted encounters are included. Only coverage areas where the Lead has a contact are included.

**Managed Care Engagement Rate by Lead and Coverage area** – Only accepted encounters are included. Only coverage areas with 10 or more assigned clients during one or more quarters, are included.

**Data Sources:** A breakdown by billing entity, can be seen in the Report Solution 500017.3 Health Home Enrolled and Encounter as of 6/19/2018 (from OMSD/HCA). A breakdown by billing entity, Lead type and coverage area, can be seen in the Report Solution 500017.4 as of 6/19/2018 (from OMSD/HCA).