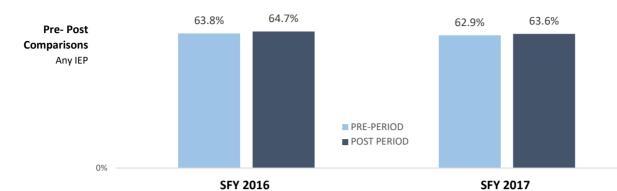

#### **Special Education**

Of WISe clients linked with educational data AND enrolled in the 12-month period, the proportion with an Individual Education Plan (IEP) ever in the period. Per OSPI, "special education requires school districts to provide eligible students with specially designed instruction in accordance with an IEP." (See OSPI website: https://www.k12.wa.us/student-success/special-education/guidance-families-special-education-washington-state/what-special.) (The total N shown represents the number of youth ever enrolled in the 4 quarters prior to WISe entry or the 4 quarters after WISe entry.)