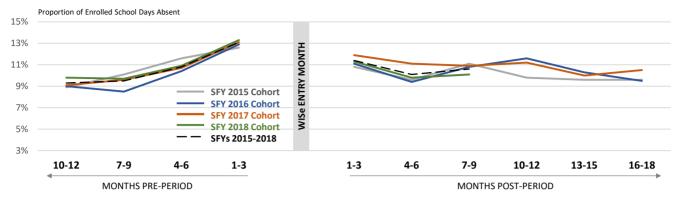

### **School Absences**

Of WISe clients linked with educational data AND enrolled in the quarter, the proportion of school days absent out of the total number of school days enrolled in the quarter. All absences are counted, excused and unexcused, part and full day. (The total N shown represents the number of youth ever enrolled in the 4 quarters prior to WISe entry or the 6 quarters after WISe entry.)