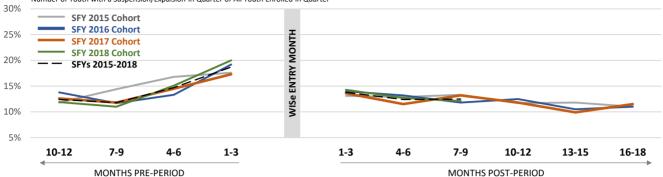

### Suspensions/Expulsions

Of WISe clients linked with educational data AND enrolled in the quarter, the proportion with any suspensions/expulsions in quarter. (The total N shown represents the number of youth ever enrolled in the 4 quarters prior to WISe entry or the 6 quarters after WISe entry.)