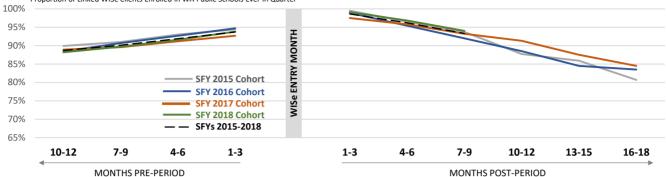

### **School Enrollment**

Of all WISe clients linked with educational data, those enrolled in public schools in Washington State at some time during the quarter.

### **School Enrollment**

Proportion of Linked WISe Clients Enrolled in WA Public Schools Ever in Quarter

|                |              |       |       | MONTHS P | RE-PERIOD     |           |      |              | N         | MONTHS PC    | OST PERIOD | ı             |       |
|----------------|--------------|-------|-------|----------|---------------|-----------|------|--------------|-----------|--------------|------------|---------------|-------|
| Cohort         |              | N     | 10-12 | 7-9      | 4-6           | 1-3       |      | 1-3          | 4-6       | 7-9          | 10-12      | 13-15         | 16-18 |
| WASHINGTON     | Entered Wise |       |       | Propo    | ortion of Lir | nked WISe | Clie | nts Enrolled | in WA Put | olic Schools | Ever in Qu | arter         |       |
| SFY 2015       | 7/14 - 6/15  | 768   | 89.9% | 91.0%    | 93.0%         | 94.4%     |      | 99.5%        | 96.5%     | 93.7%        | 87.7%      | 85.9%         | 80.7% |
| SFY 2016       | 7/15 - 6/16  | 1,190 | 88.4% | 90.7%    | 92.7%         | 94.7%     |      | 98.9%        | 95.4%     | 92.0%        | 88.5%      | 84.5%         | 83.5% |
| SFY 2017       | 7/16 - 6/17  | 1,628 | 88.9% | 89.6%    | 91.2%         | 92.7%     |      | 97.5%        | 95.8%     | 93.2%        | 91.3%      | 87.5%         | 84.5% |
| SFY 2018       | 7/17 - 6/18  | 1,994 | 88.2% | 89.7%    | 91.6%         | 93.8%     |      | 99.1%        | 96.8%     | 94.0%        | Da         | ta not availa | abla  |
| SFYs 2015-2018 | 7/14 - 6/18  | 5,580 | 88.7% | 90.1%    | 91.9%         | 93.7%     |      | 98.6%        | 96.2%     | 93.3%        | Dui        | u not uvunt   | IDIC  |