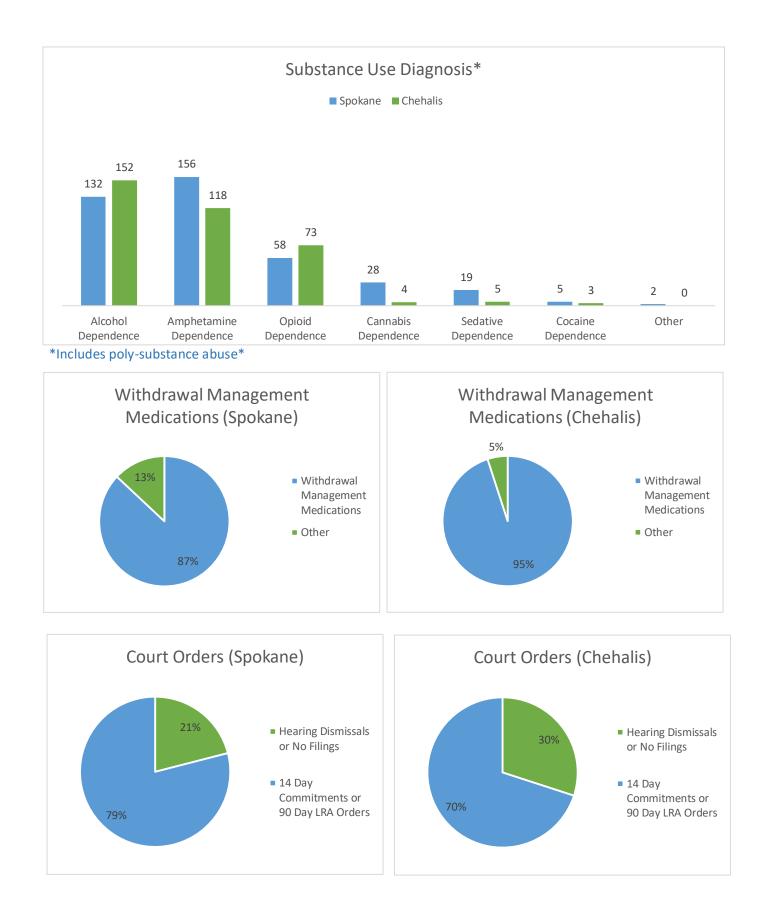

can Behavioral Health Services (ABHS) Chehalis | 21             | Adult |
| American Behavioral Health Services (ABHS) Spokane  | 24             | Adult |

#### ITA Admissions and Length of Stay (April-2018 to April -2019)

| Facility                                            | Total admissions | Average length of stay |
|-----------------------------------------------------|------------------|------------------------|
| American Behavioral Health Services (ABHS) Chehalis | 273              | 9.94                   |
| American Behavioral Health Services (ABHS) Spokane  | 276              | 9.76                   |
| TOTAL                                               | 549              | 9.85 days average      |

#### **Patient Characteristics: All Admissions**







Secure Detox Data