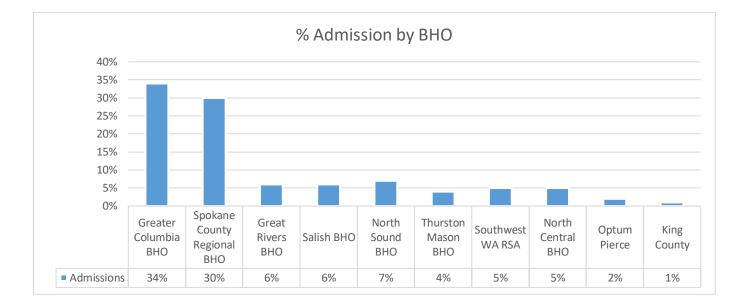

----|-------|
| American Behavioral Health Services (ABHS) Chehalis | 21             | Adult |
| American Behavioral Health Services (ABHS) Spokane  | 24             | Adult |

#### ITA Admissions and Length of Stay (April-2018 to April -2019)

| Facility                                            | Total admissions | Average length of stay |
|-----------------------------------------------------|------------------|------------------------|
| American Behavioral Health Services (ABHS) Chehalis | 273              | 9.94                   |
| American Behavioral Health Services (ABHS) Spokane  | 276              | 9.76                   |
| TOTAL                                               | 549              | 9.85 days average      |

#### **Patient Characteristics: All Admissions**







Secure Detox Data