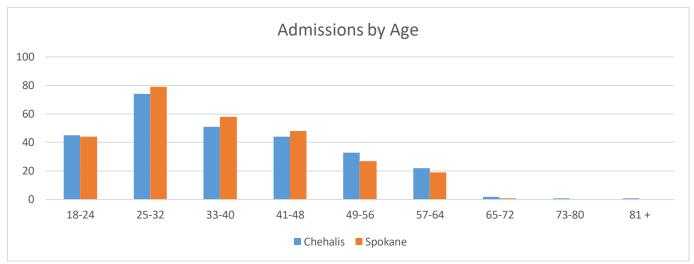

------|-------|
| American Behavioral Health Services (ABHS) Chehalis | 21             | Adult |
| American Behavioral Health Services (ABHS) Spokane  | 24             | Adult |

#### ITA Admissions and Length of Stay (April-2018 to April -2019)

| Facility                                            | Total admissions | Average length of stay |
|-----------------------------------------------------|------------------|------------------------|
| American Behavioral Health Services (ABHS) Chehalis | 273              | 9.94                   |
| American Behavioral Health Services (ABHS) Spokane  | 276              | 9.76                   |
| TOTAL                                               | 549              | 9.85 days average      |

#### **Patient Characteristics: All Admissions**







Secure Detox Data