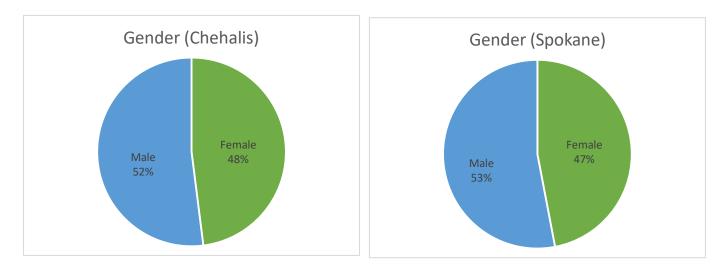

--------|-------|
| American Behavioral Health Services (ABHS) Chehalis | 21             | Adult |
| American Behavioral Health Services (ABHS) Spokane  | 24             | Adult |

#### ITA Admissions and Length of Stay (April-2018 to April -2019)

| Facility                                            | Total admissions | Average length of stay |
|-----------------------------------------------------|------------------|------------------------|
| American Behavioral Health Services (ABHS) Chehalis | 273              | 9.94                   |
| American Behavioral Health Services (ABHS) Spokane  | 276              | 9.76                   |
| TOTAL                                               | 549              | 9.85 days average      |

#### **Patient Characteristics: All Admissions**







Secure Detox Data